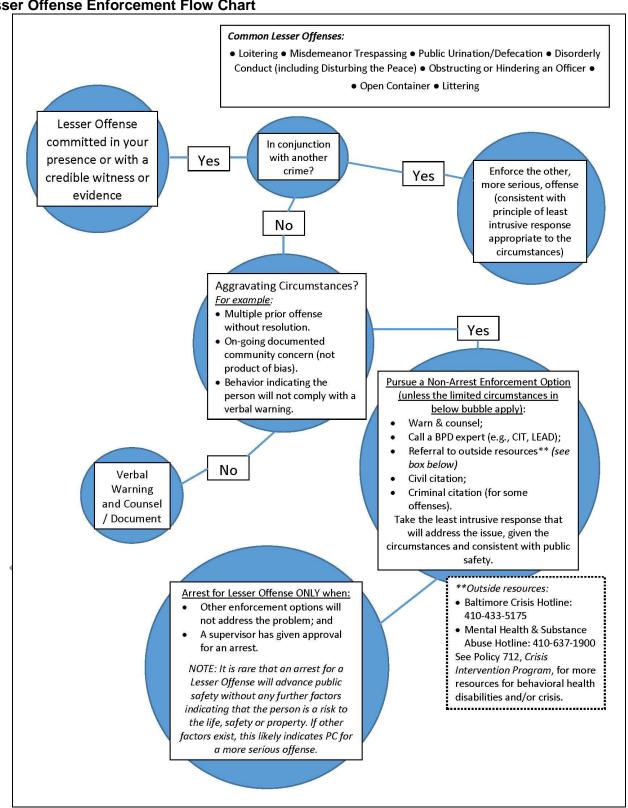

# DRAFT LESSER OFFENSES & ALTERNATIVES TO ARREST

Page 5 of 10

- 13. Members shall not conduct Pretext Stops in which the "pretext" justification for the stop is loitering or misdemeanor trespass. This does not prohibit stops that are not pretextual, such as a stop in response to a call for service concerning loitering or misdemeanor trespass.
- 14. Members shall not take any enforcement action in retaliation for protected speech. (See Policy 804, *First Amendment Protected Activity*).
- 15. Members may consult Appendix A, Lesser Offense Enforcement Flow Chart for visual guidance on the Lesser Offense enforcement guidance listed above.

### **APPENDIX A**

### **Lesser Offense Enforcement Flow Chart**