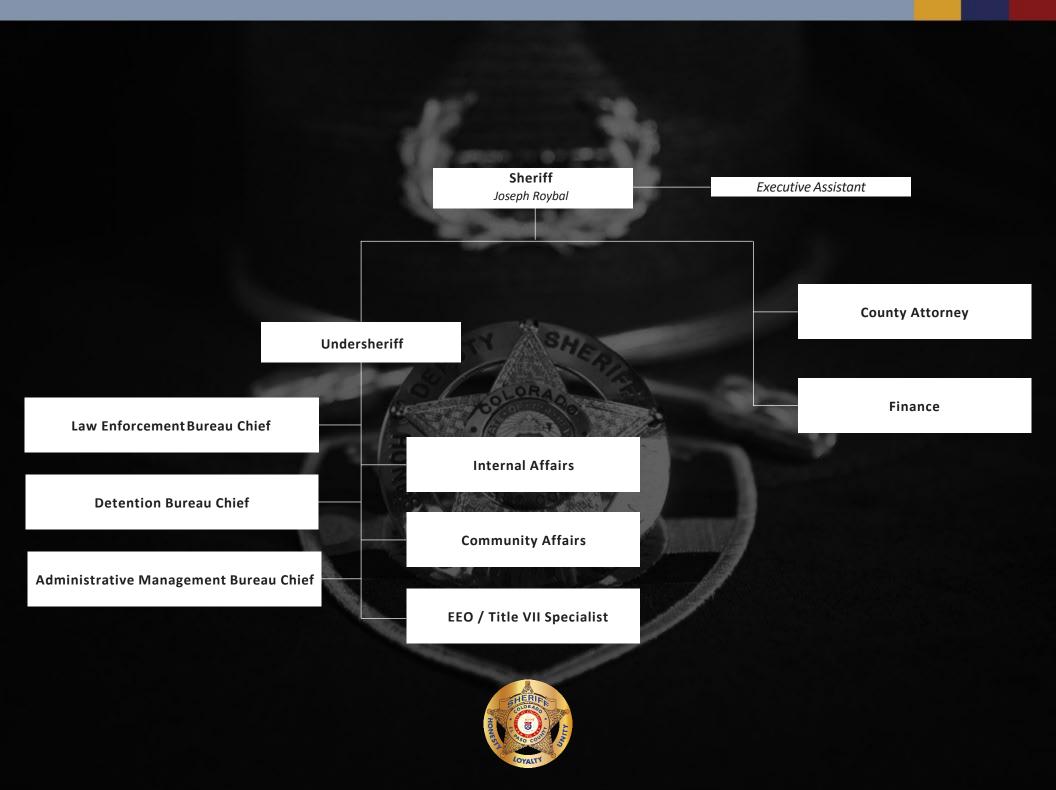

# SHERIFF'S OFFICE STAFF

**Sheriff** Joseph Roybal

Undersheriff Jeff Kramer

Bureau Chief Scott Deno

Bureau Chief Andy James

Bureau Chief Andrew Prehm

# SHERIFF'S OFFICE STAFF

Commander Eric Carnell

**Commander** *Cy Gillespie* 

**Commander** Jake Abendschan

**Commander** David Manzanilla

Commander Mitch Mihalko

Commander Bud Perry