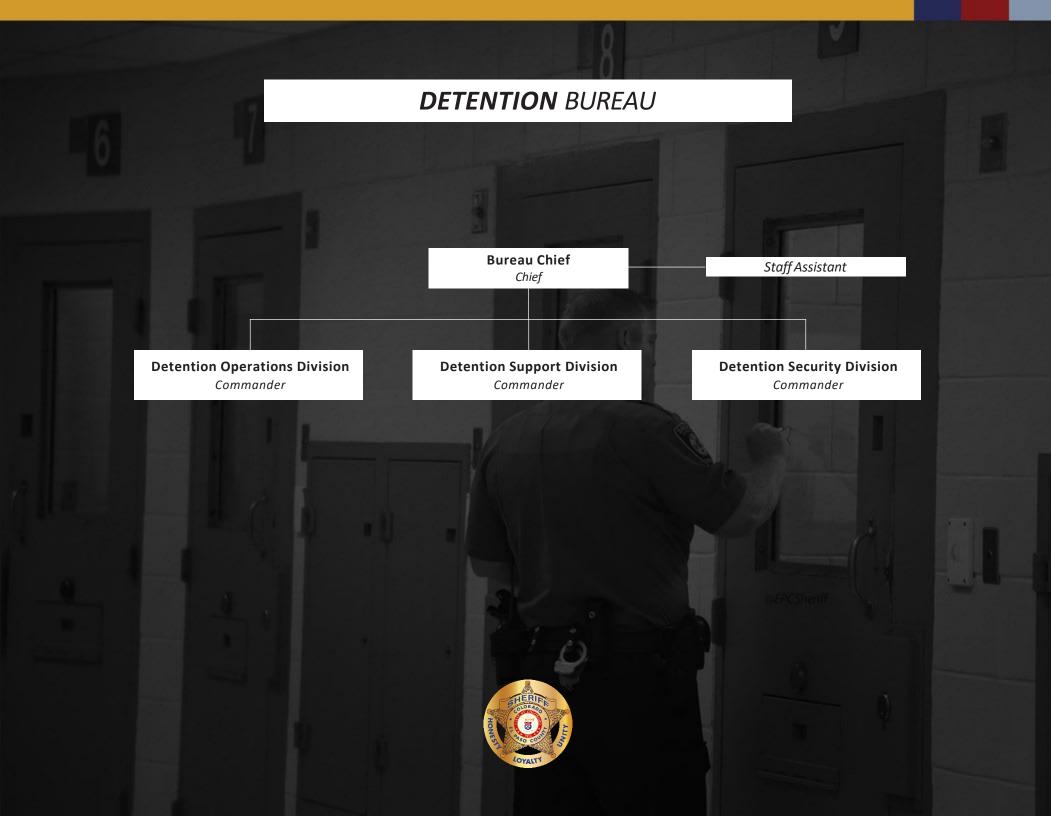

#### **DETENTION OPERATIONS** DIVISION

**Detention Operations Division** Commander Special Response Team Intake and Release **Court Services Section** Lieutenants Lieutenant Lieutenant **Court Unit** Special Response Team Intake and Release Sergeants Sergeants Sergeants Deputies / Professional Staff Deputies Deputies / Professional Staff **Transport Unit** Sergeant Deputies / Professional Staff

# **DETENTION SECURITY** DIVISION

Detention Security Division Commander

> Floor Security Lieutenants

Floor Security Sergeants

Deputies / Professional Staff

# **DETENTION SUPPORT** DIVISION

Detention Support Division Commander

8

Jail Based Behavioral Health

Manager

Professional Staff

Programs and Compliance Lieutenant

Inmate Class Supervisor