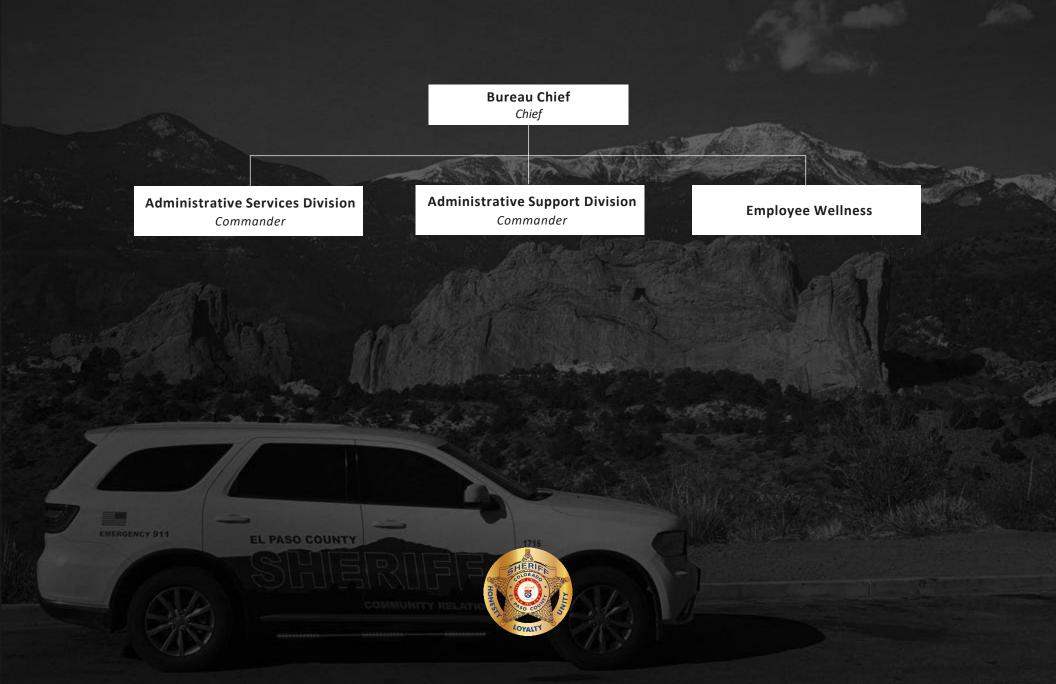

# ADMINISTRATIVE MANAGEMENT BUREAU

#### **ADMINISTRATIVE SERVICES** DIVISION

**Administrative Services** Commander

Training Deputies

Training Coordinator

**Administrative Services Section** Manager

Administrative Services Sergeant

Background Investigators

# ADMINISTRATIVE SUPPORT DIVISION