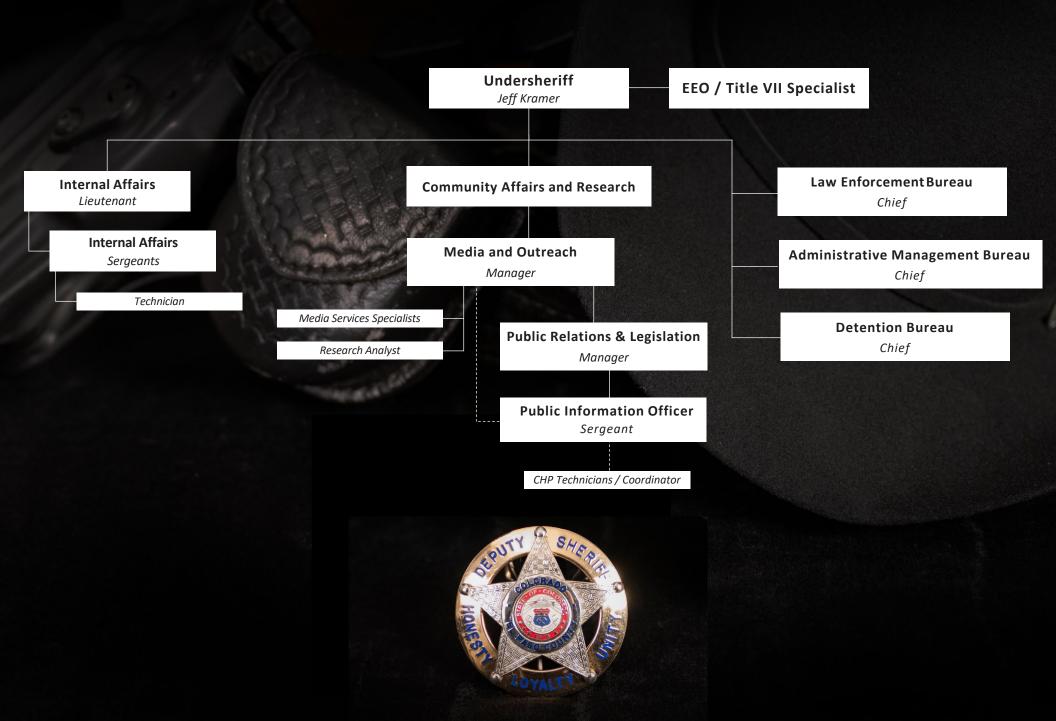

# SHERIFF'S OFFICE STAFF

**Sheriff** Joseph Roybal

Undersheriff Jeff Kramer

Bureau Chief Scott Deno

Bureau Chief Andy James

Bureau Chief Andrew Prehm

# ADMINISTRATIVE MANAGEMENT BUREAU