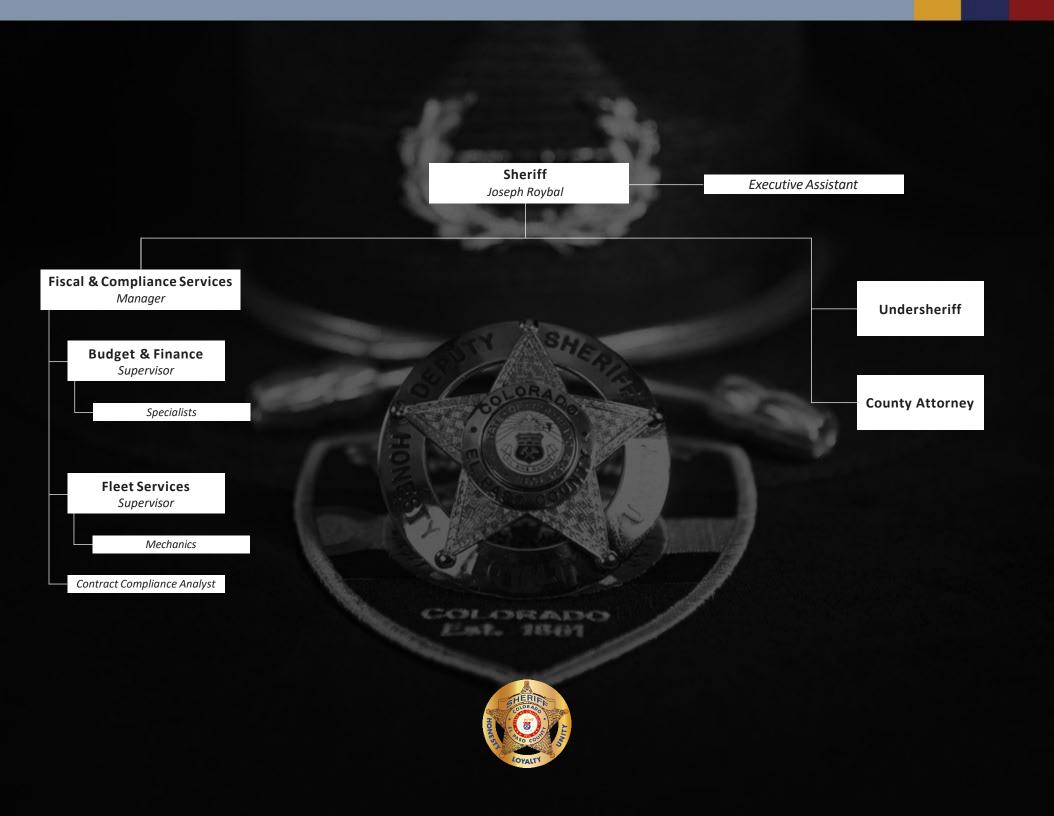

# SHERIFF'S OFFICE STAFF

**Sheriff** Joseph Roybal

Undersheriff Jeff Kramer

Bureau Chief Scott Deno

Bureau Chief Andy James

Bureau Chief Andrew Prehm

# ADMINISTRATIVE MANAGEMENT BUREAU

#### **ADMINISTRATIVE SERVICES** DIVISION

**Administrative Services** Commander

Training Deputies

Training Coordinator

**Administrative Services Section** Manager

Administrative Services Sergeant

Background Investigators

Volunteer Coordinator

Human Resources Liaison

Human Resources Assistants

# ADMINISTRATIVE SUPPORT DIVISION