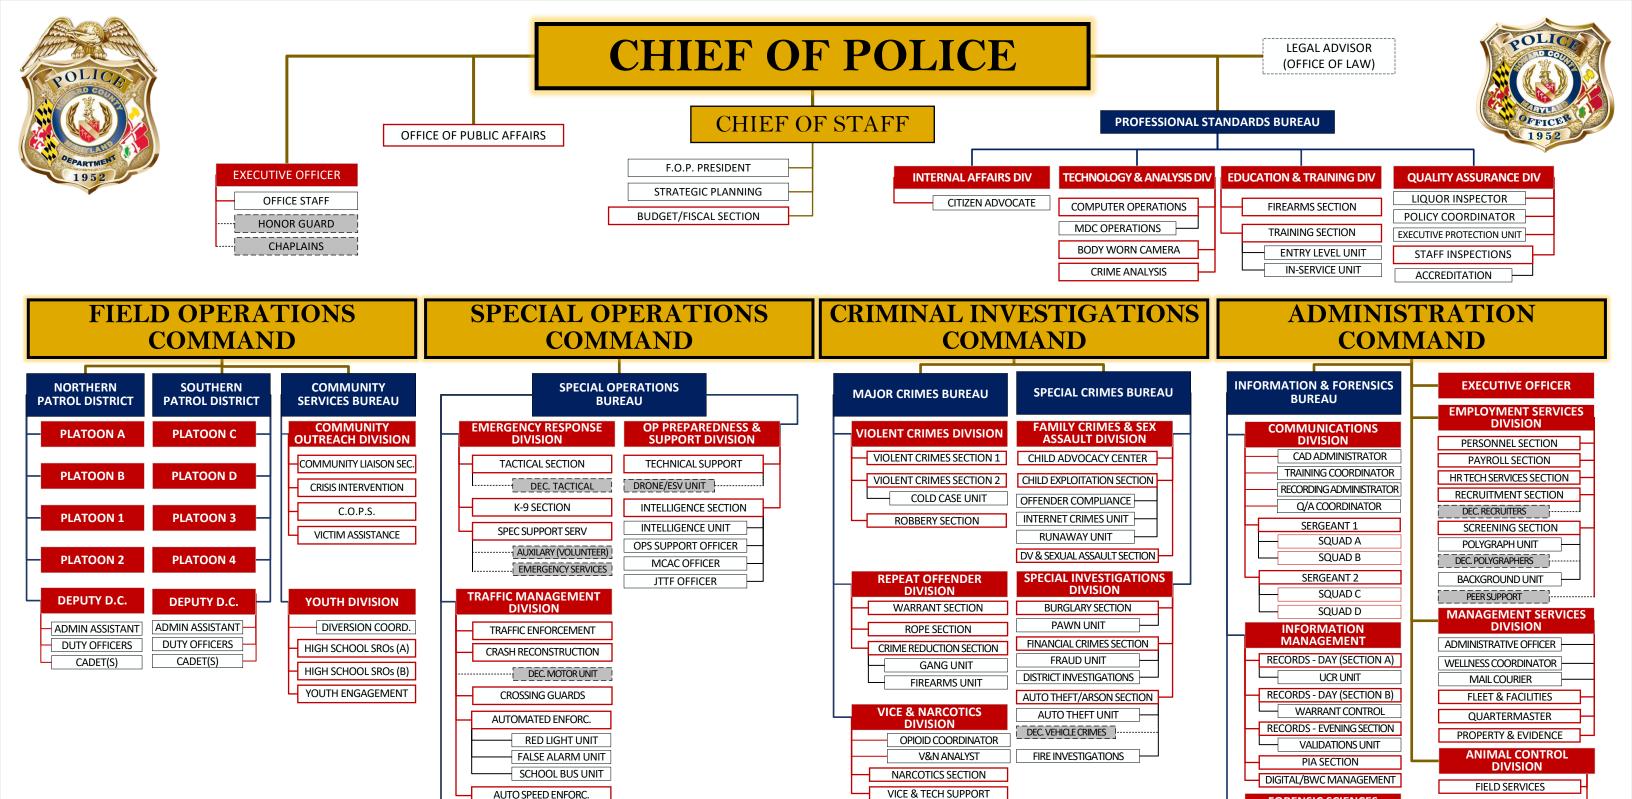

## HOWARD COUNTY POLICE DEPARTMENT ORGANIZATIONAL STRUCTURE LEGEND

- COMMAND: UNDER THE DIRECTION OF THE DEPUTY CHIEF (MAJOR)

  BURFALLOR DISTRICT: UNDER THE COMMAND OF A CAPTAIN
- DIVISION OR PLATOON: COMMANDED BY A LIEUTENANT OR CIVILIAN MANAGER
- SECTION OR SQUAD: SUPERVISED BY A SERGEANT OR CIVILIAN SUPERVISOR

  UNIT: ORGANIZATIONAL COMPONENT OF A SECTION
- DECENTRALIZED TEAM: NOT A FULL TIME OR PRIMARY ASSIGNMENT

## HOWARD COUNTY POLICE DEPARTMENT ORGANIZATIONAL STRUCTURE

C.I.N.T.

HUMAN TRAFFICKING

PHARMACEUTICAL

## HOWARD COUNTY POLICE DEPARTMENT ORGANIZATIONAL CHART

FACILITY MANAGEMENT

ANIMAL CONTROL VOLUNTEERS

APPROVED BY CHIEF GREGORY J. DER ON FEBRUARY 4, 2025

EFFECTIVE: FEBRUARY 10, 2025

**FORENSIC SCIENCES** 

**DIVISION** 

FORENSIC CHEMISTRY
DIGITAL FORENSICS
CRIME SCENE
LATENT PRINTS
10 PRINT UNIT

ADMIN: EXEC OFC/ngc