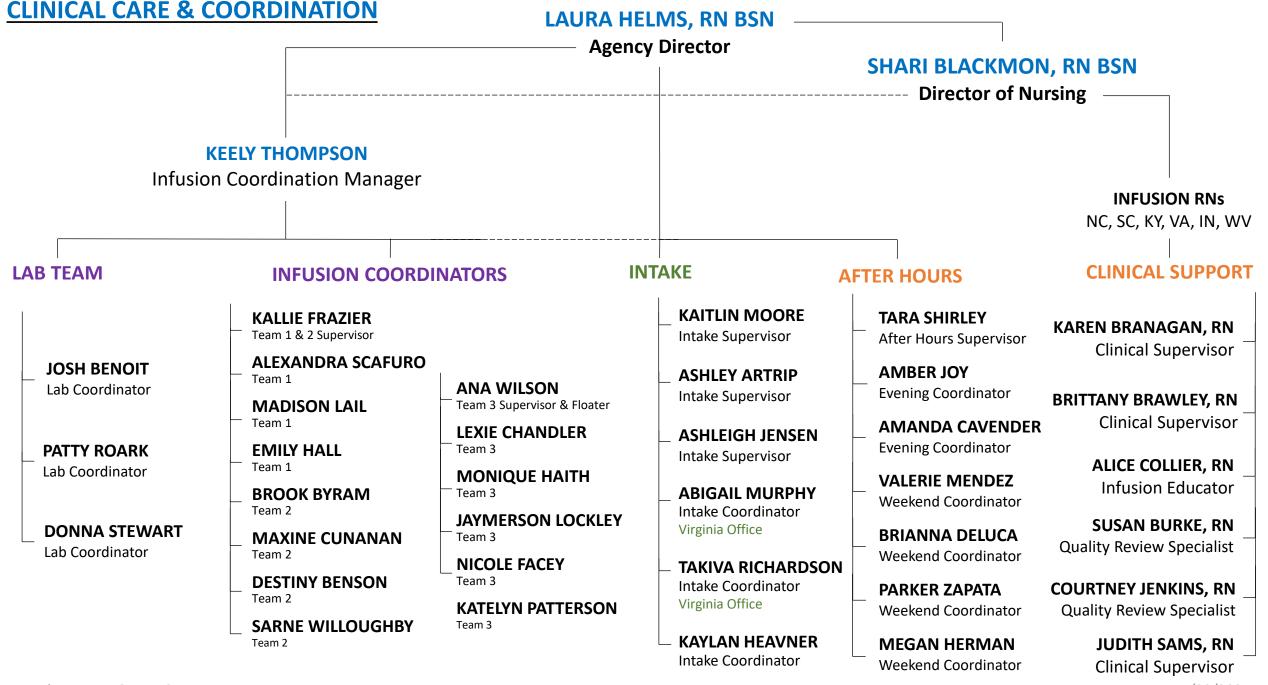

| SECTION 1: ADMINISTRATION AND STRUCTURE | POLICY: 1.31  |
|-----------------------------------------|---------------|
| POLICY: ORGANIZATION CHART              | PAGE: 1 OF: 5 |

## **POLICY:**

- Intra-organizational relationships are clearly defined.
  - o A current organizational chart delineates the lines of authority and accountability of all personnel.
  - o The organizational chart is reviewed and changed as needed.
- Personnel understand and use the organizational structure as outlined in the organizational chart.

# **Helms Home Care LLC Organization Chart**

## **CLINICAL CARE & COORDINATION**

## SHARI BLACKMON, RN BSN **Director of Nursing:** LAURA HELMS, RN BSN

**Infusion Services** 

**Case Manager** 

**Private-Duty Services** 

**Director of Nursing** 