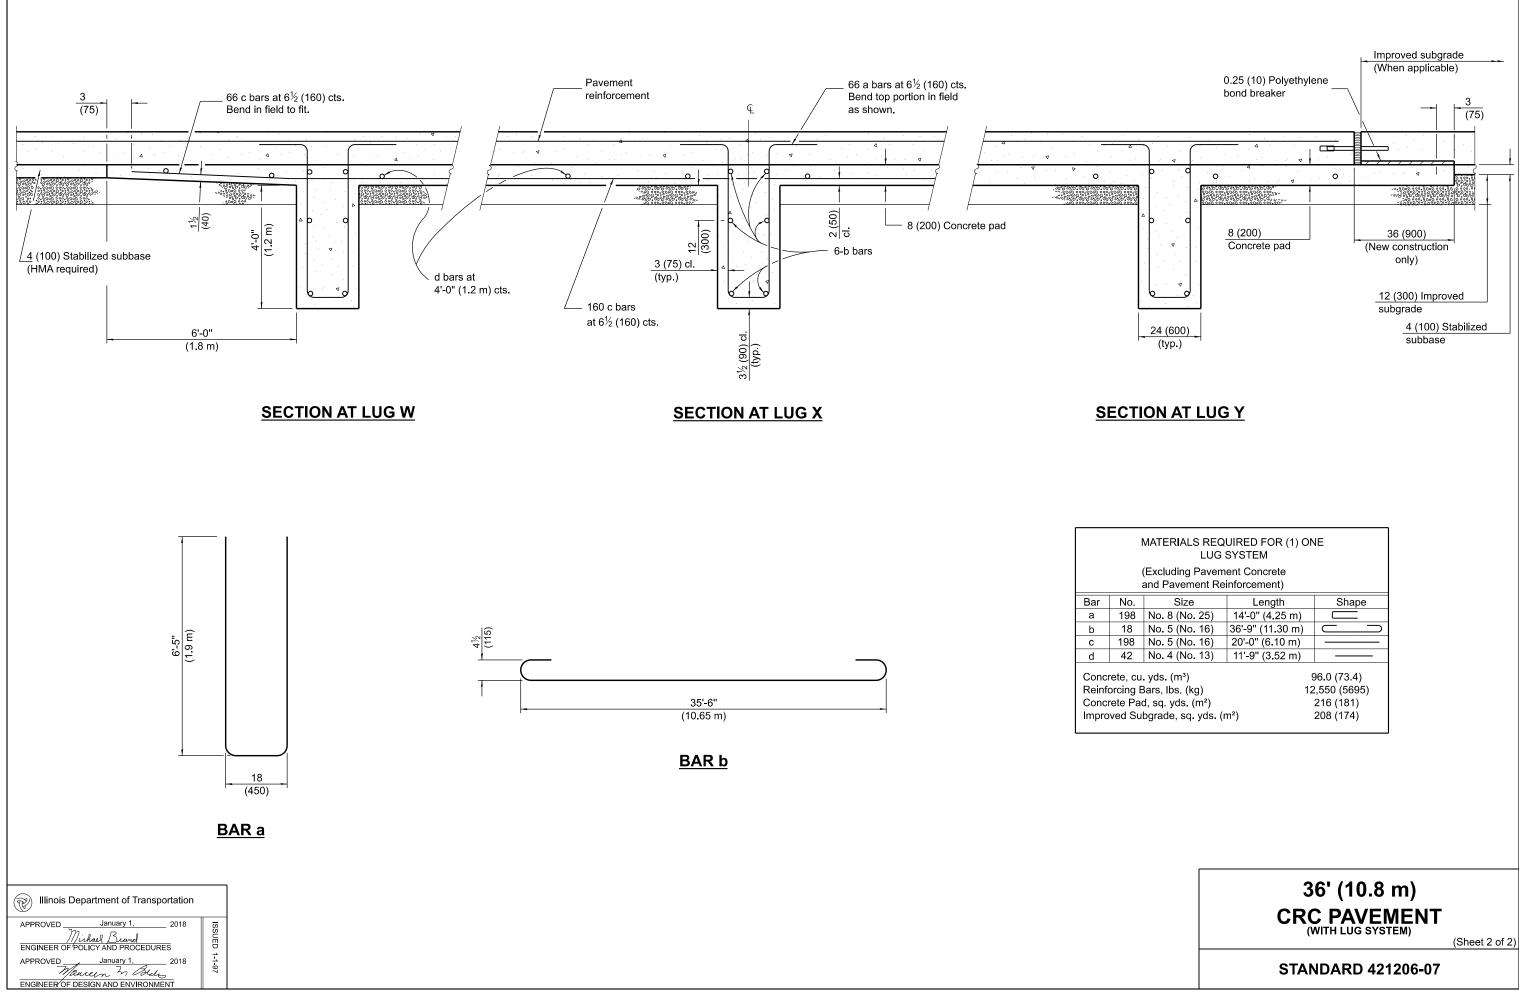

|                                                             | MATERIALS REQUIRED FOR (1) ONE<br>LUG SYSTEM                                                                                                       |                |                  |       |  |
|-------------------------------------------------------------|----------------------------------------------------------------------------------------------------------------------------------------------------|----------------|------------------|-------|--|
| (Excluding Pavement Concrete<br>and Pavement Reinforcement) |                                                                                                                                                    |                |                  |       |  |
|                                                             | No.                                                                                                                                                | Size           | Length           | Shape |  |
|                                                             | 198                                                                                                                                                | No. 8 (No. 25) | 14'-0" (4.25 m)  |       |  |
|                                                             | 18                                                                                                                                                 | No. 5 (No. 16) | 36'-9" (11.30 m) |       |  |
|                                                             | 198                                                                                                                                                | No. 5 (No. 16) | 20'-0" (6.10 m)  |       |  |
|                                                             | 42                                                                                                                                                 | No. 4 (No. 13) | 11'-9" (3.52 m)  |       |  |
| r                                                           | rete, cu. yds. (m³) 96.0 (73.4)   prcing Bars, lbs. (kg) 12,550 (5695)   rete Pad, sq. yds. (m²) 216 (181)   ved Subgrade, sq. yds. (m²) 208 (174) |                |                  |       |  |