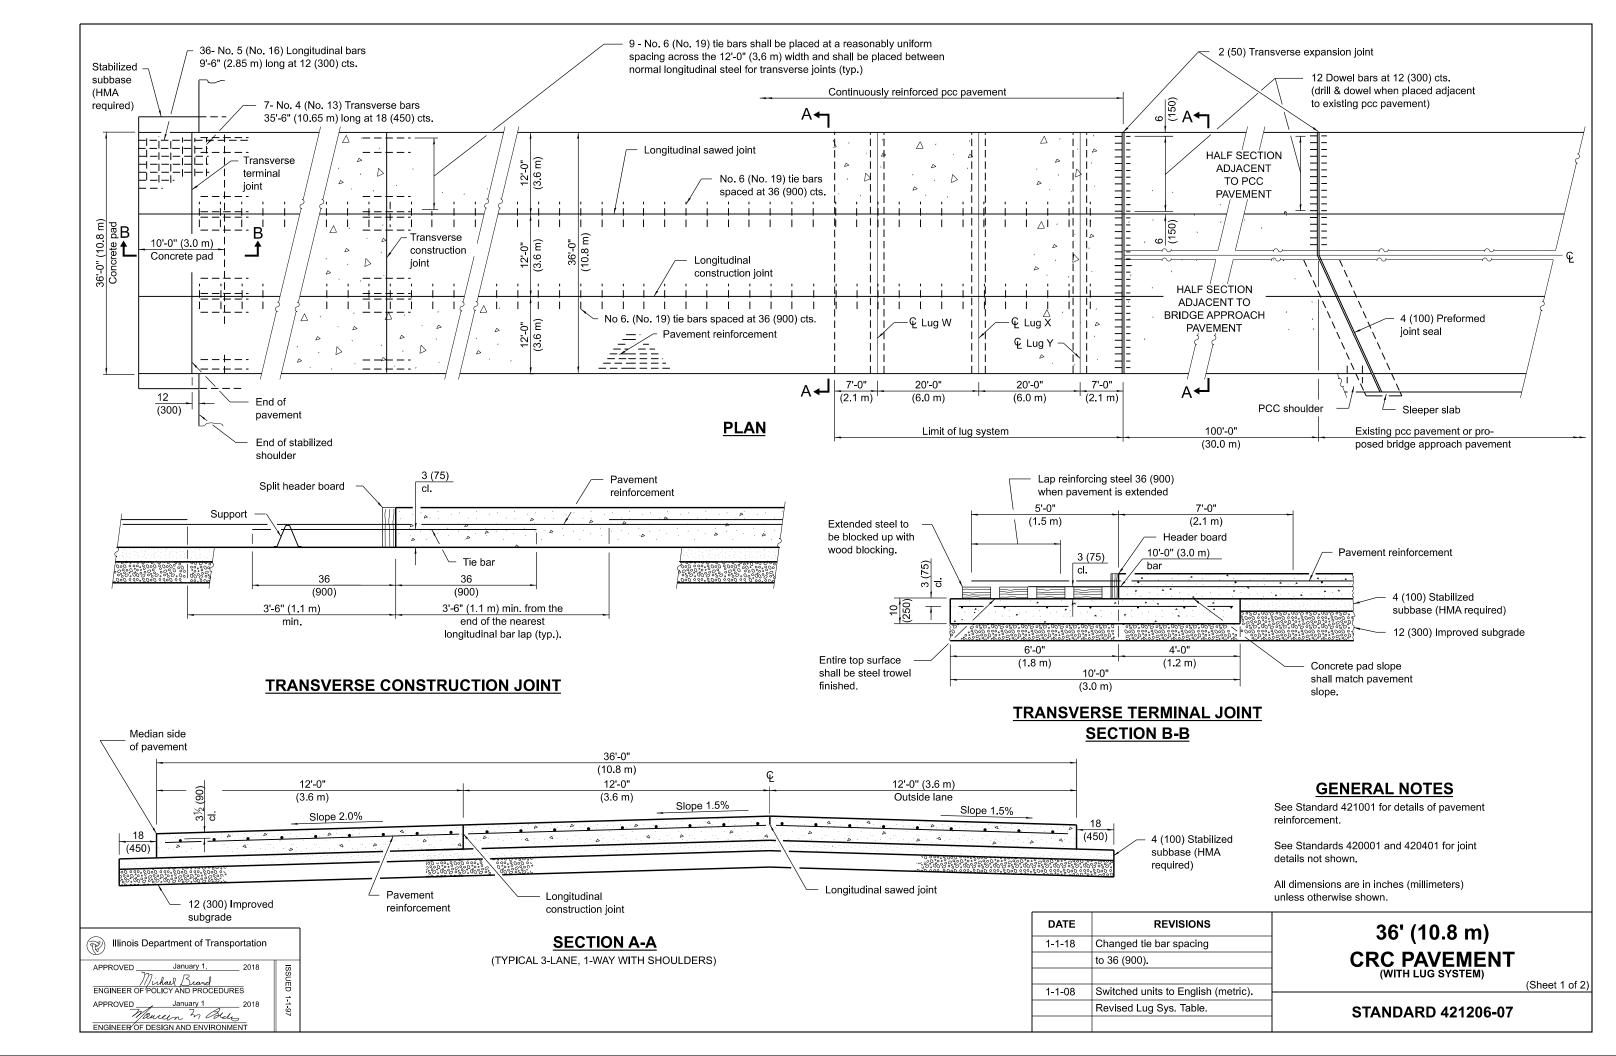

|                                                             | MATERIALS REQUIRED FOR (1) ONE<br>LUG SYSTEM                                                                                                       |                |                  |       |  |
|-------------------------------------------------------------|----------------------------------------------------------------------------------------------------------------------------------------------------|----------------|------------------|-------|--|
| (Excluding Pavement Concrete<br>and Pavement Reinforcement) |                                                                                                                                                    |                |                  |       |  |
|                                                             | No.                                                                                                                                                | Size           | Length           | Shape |  |
|                                                             | 198                                                                                                                                                | No. 8 (No. 25) | 14'-0" (4.25 m)  |       |  |
|                                                             | 18                                                                                                                                                 | No. 5 (No. 16) | 36'-9" (11.30 m) |       |  |
|                                                             | 198                                                                                                                                                | No. 5 (No. 16) | 20'-0" (6.10 m)  |       |  |
|                                                             | 42                                                                                                                                                 | No. 4 (No. 13) | 11'-9" (3.52 m)  |       |  |
| r                                                           | rete, cu. yds. (m³) 96.0 (73.4)   prcing Bars, lbs. (kg) 12,550 (5695)   rete Pad, sq. yds. (m²) 216 (181)   ved Subgrade, sq. yds. (m²) 208 (174) |                |                  |       |  |