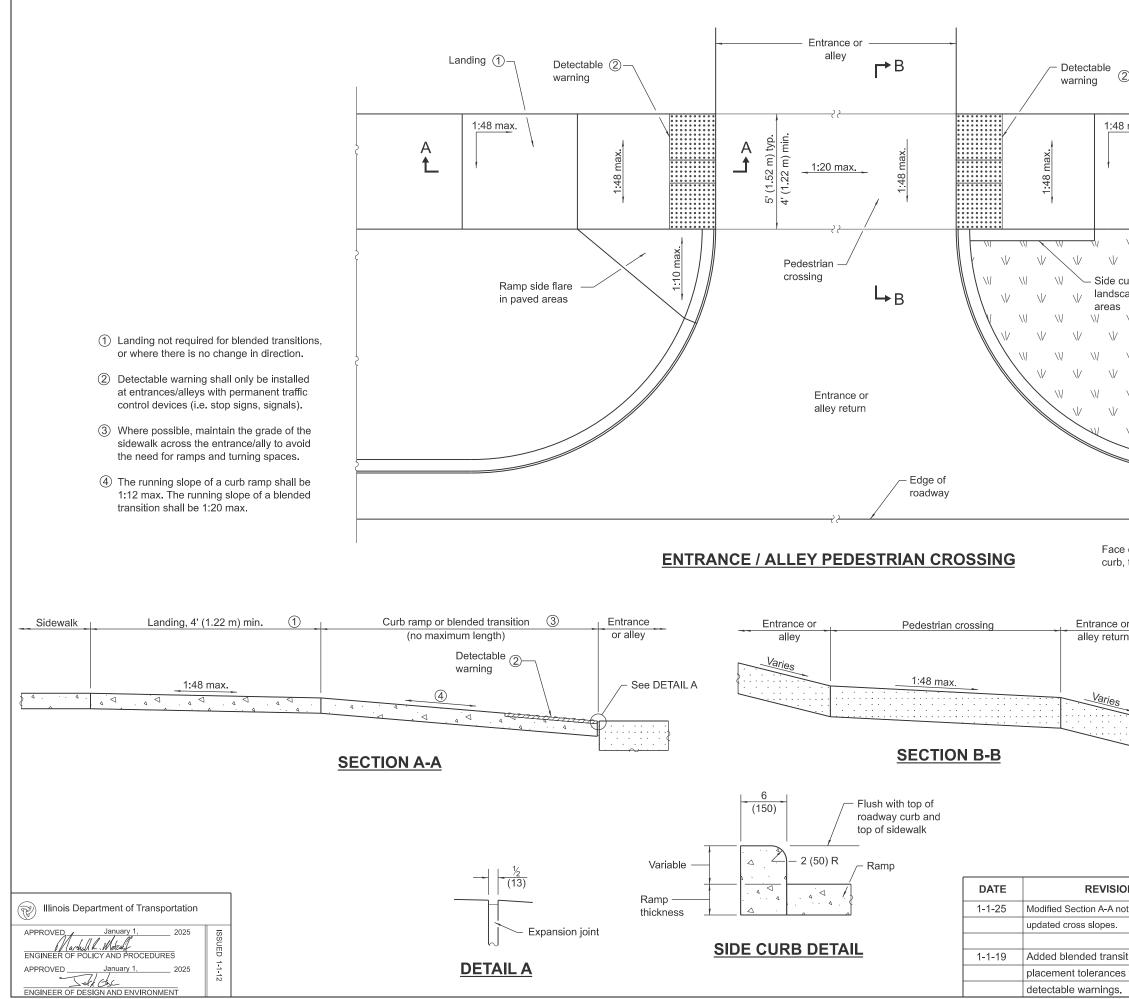

| Detectable ②                                         | - Landing ①                                                                                                                                                                                          |
|------------------------------------------------------|------------------------------------------------------------------------------------------------------------------------------------------------------------------------------------------------------|
| 1:48 max.                                            | Sidewalk width 5' (1.52 m)<br>typical, 4' (1.22 m) min.                                                                                                                                              |
|                                                      |                                                                                                                                                                                                      |
| W W W W<br>M W Side curb in W W                      |                                                                                                                                                                                                      |
| $\psi$ $\psi$ landscaped $\psi$                      |                                                                                                                                                                                                      |
|                                                      | M NA NA NA                                                                                                                                                                                           |
|                                                      |                                                                                                                                                                                                      |
|                                                      |                                                                                                                                                                                                      |
| $\backslash$                                         | M NM NM NM                                                                                                                                                                                           |
|                                                      |                                                                                                                                                                                                      |
|                                                      |                                                                                                                                                                                                      |
|                                                      |                                                                                                                                                                                                      |
| Face of roadway ——<br>curb, typical                  |                                                                                                                                                                                                      |
| , Entrance or                                        | GENERAL NOTES<br>All slope ratios are expressed as units of vertical<br>displacement to units of horizontal displacement<br>(V:H).                                                                   |
| alley return                                         | Where 1:48 maximum slope is shown, 1:64 is preferred.                                                                                                                                                |
| Varies                                               | Detectable warnings are shown in their ideal locations but the following placement tolerances are allowed.                                                                                           |
|                                                      | <u>Side Border</u> - Detectable warnings should extend<br>the full width of the walking surface (excluding<br>flared sides) but a border along each side up to<br>2 in. (50 mm) in width is allowed. |
|                                                      | <u>Curb Set-Back</u> - Detectable warnings located at<br>the back of curb should closely align with the curb<br>but a gap up to 6 in. (150 mm) behind the curb is<br>allowed.                        |
|                                                      |                                                                                                                                                                                                      |
|                                                      | All dimensions are in inches (millimeters)<br>unless otherwise shown.                                                                                                                                |
| REVISIONS                                            | unless otherwise shown.                                                                                                                                                                              |
| Modified Section A-A notes and                       | ENTRANCE / ALLEY                                                                                                                                                                                     |
| Modified Section A-A notes and updated cross slopes. | unless otherwise shown.                                                                                                                                                                              |
| Modified Section A-A notes and                       | ENTRANCE / ALLEY                                                                                                                                                                                     |