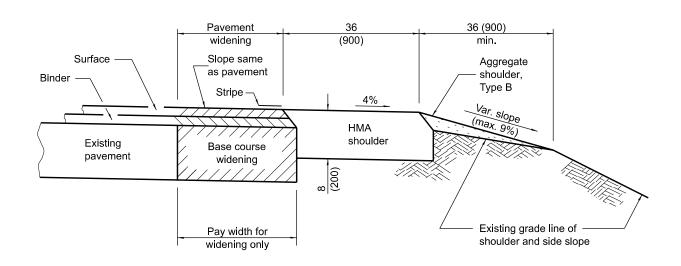

nology.          |        |
|    |                                     |        |

| HMA SHLD. STRIPS/SHLDS. WITH |
|------------------------------|
|                              |
| RESURFACING OR WIDENING      |
| AND RESURFACING PROJECTS     |
| (Sheet 1 of 2)               |

STANDARD 482011-03

| Illinois Dep   | partment of Trans         | sportation |          |
|----------------|---------------------------|------------|----------|
| APPROVED       | January 1,                | 2008       | <u>0</u> |
| ENGINEER OF PO | MESDX<br>LICY AND PROCEDU | JRES       | ISSUED   |
| APPROVED       | January 1,                | 2008       | 1-1-97   |
| £              | re E Han                  |            | 97       |
| ENGINEER OF DE | SIGN AND ENVIRON          | MENT       |          |



### HMA SHOULDER AND AGGREGATE WEDGE WITH WIDENING

(Cross-section E)



# HMA AND AGGREGATE SHOULDERS WITH WIDENING

(Cross-section F



## HMA SHOULDER AND AGGREGATE WEDGE WITH RESURFACING

(Cross-section G)



### HMA AND AGGREGATE SHOULDERS WITH RESURFACING

(Cross-section H)

HMA SHLD. STRIPS/SHLDS. WITH RESURFACING OR WIDENING AND RESURFACING PROJECTS

STANDARD 482011-03

| Illinois Department of Transportation |        |
|---------------------------------------|--------|
| APPROVED January 1, 2008              | ISSUED |
| ENGINEER OF POLICY AND PROCEDURES     | -      |
| APPROVED January 1, 2008              | 1-1-97 |
| Eri E Han                             | 97     |
| ENGINEER OF DESIGN AND ENVIRONMENT    |        |