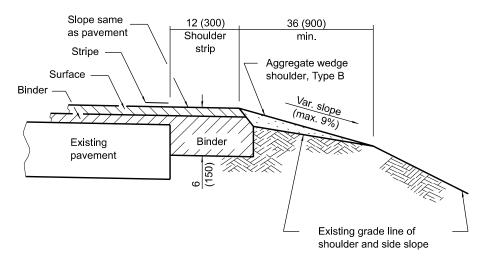

#### **HMA SHOULDER STRIP AND** AGGREGATE WEDGE WITH RESURFACING

(Cross-section B)