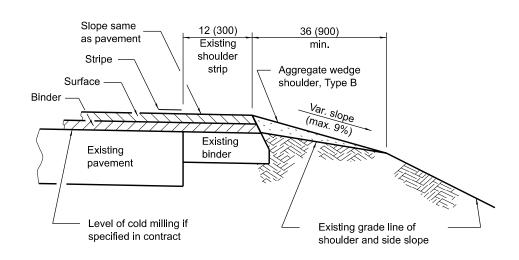

#### **COLD MILLING AND/OR RESURFACING OF EXISTING PAVEMENT WITH SHOULDER STRIPS**

(Cross-section D)

All dimensions are in inches (millimeters) unless otherwise shown.

| НМ | REVISIONS                           | DATE   |
|----|-------------------------------------|--------|
| R  | Switched units to English (metric). | 1-1-08 |
| A١ |                                     |        |
|    | Switched to Hot-Mix                 | 1-1-07 |
|    | Asphalt (HMA) terminology.          |        |
|    |                                     |        |