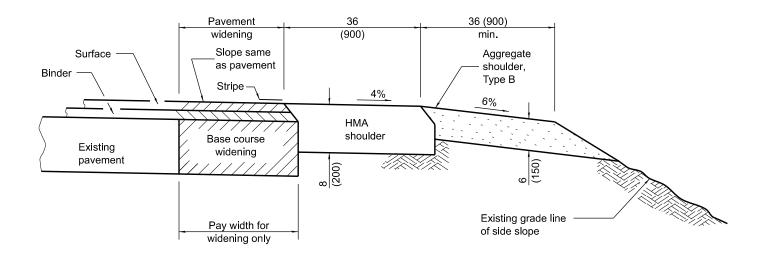

|

| HMA SHLD. STRIPS/SHLDS. WITH |
|------------------------------|
|                              |
| RESURFACING OR WIDENING      |
| AND RESURFACING PROJECTS     |
| (Sheet 1 of 2)               |

STANDARD 482011-03

| Illinois Dep   | partment of Trans         | sportation |          |
|----------------|---------------------------|------------|----------|
| APPROVED       | January 1,                | 2008       | <u>0</u> |
| ENGINEER OF PO | MESDX<br>LICY AND PROCEDU | JRES       | ISSUED   |
| APPROVED       | January 1,                | 2008       | 1-1-97   |
| £              | re E Han                  |            | 97       |
| ENGINEER OF DE | SIGN AND ENVIRON          | MENT       |          |



### HMA SHOULDER AND AGGREGATE WEDGE WITH WIDENING

(Cross-section E)



# HMA AND AGGREGATE SHOULDERS WITH WIDENING

(Cross-section F



## HMA SHOULDER AND AGGREGATE WEDGE WITH RESURFACING

(Cross-section G)



### HMA AND AGGREGATE SHOULDERS WITH RESURFACING

(Cross-section H)

HMA SHLD. STRIPS/SHLDS. WITH RESURFACING OR WIDENING AND RESURFACING PROJECTS

STANDARD 482011-03

| Illinois Department of Transportation |        |
|---------------------------------------|--------|
| APPROVED January 1, 2008              | ISSUED |
| ENGINEER OF POLICY AND PROCEDURES     | -      |
| APPROVED January 1, 2008              | 1-1-97 |
| Eri E Han                             | 97     |
| ENGINEER OF DESIGN AND ENVIRONMENT    |        |