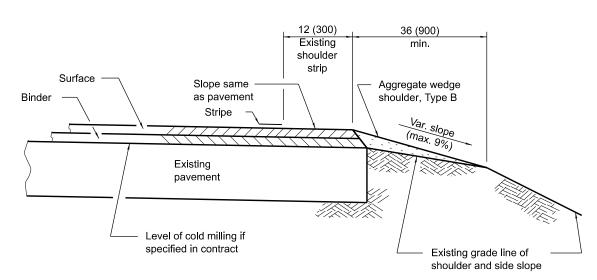

#### **COLD MILLING AND/OR RESURFACING OF EXISTING PAVEMENT WITH SHOULDER STRIPS**

(Cross-section C)