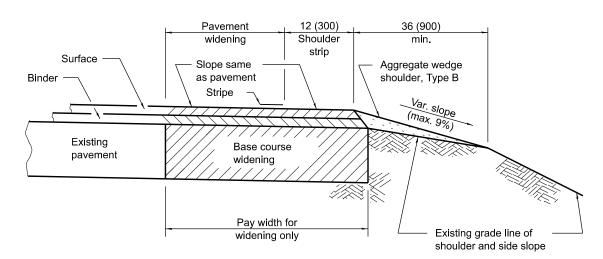

### **HMA SHOULDER STRIP AND** AGGREGATE WEDGE WITH WIDENING

(Cross-section A)



#### **HMA SHOULDER STRIP AND** AGGREGATE WEDGE WITH RESURFACING

(Cross-section B)



#### **COLD MILLING AND/OR RESURFACING OF EXISTING PAVEMENT WITH SHOULDER STRIPS**

(Cross-section C)



#### **COLD MILLING AND/OR RESURFACING OF EXISTING PAVEMENT WITH SHOULDER STRIPS**

(Cross-section D)

All dimensions are in inches (millimeters) unless otherwise shown.

| НМ | REVISIONS                           | DATE   |
|----|-------------------------------------|--------|
| R  | Switched units to English (metric). | 1-1-08 |
| A١ |                                     |        |
|    | Switched to Hot-Mix                 | 1-1-07 |
|    | Asphalt (HMA) terminology.          |        |
|    |