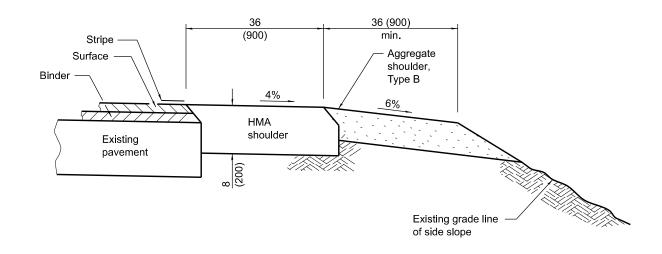

#### **HMA SHOULDER STRIP AND** AGGREGATE WEDGE WITH RESURFACING

(Cross-section B)