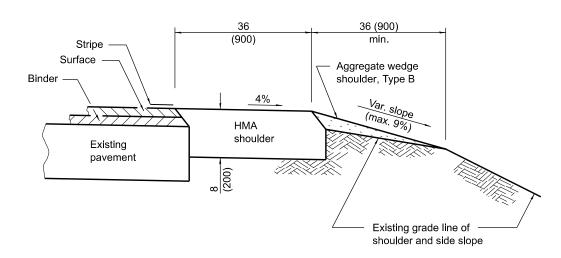

---------|
|                              |
| RESURFACING OR WIDENING      |
| AND RESURFACING PROJECTS     |
| (Sheet 1 of 2)               |

STANDARD 482011-03

| Illinois Dep   | partment of Trans         | sportation |          |
|----------------|---------------------------|------------|----------|
| APPROVED       | January 1,                | 2008       | <u>0</u> |
| ENGINEER OF PO | MESDX<br>LICY AND PROCEDU | JRES       | ISSUED   |
| APPROVED       | January 1,                | 2008       | 1-1-97   |
| £              | re E Han                  |            | 97       |
| ENGINEER OF DE | SIGN AND ENVIRON          | MENT       |          |



### HMA SHOULDER AND AGGREGATE WEDGE WITH WIDENING

(Cross-section E)



# HMA AND AGGREGATE SHOULDERS WITH WIDENING

(Cross-section F



## HMA SHOULDER AND AGGREGATE WEDGE WITH RESURFACING

(Cross-section G)



### HMA AND AGGREGATE SHOULDERS WITH RESURFACING

(Cross-section H)

HMA SHLD. STRIPS/SHLDS. WITH RESURFACING OR WIDENING AND RESURFACING PROJECTS

STANDARD 482011-03

| Illinois Department of Transportation |        |
|---------------------------------------|--------|
| APPROVED January 1, 2008              | ISSUED |
| ENGINEER OF POLICY AND PROCEDURES     | -      |
| APPROVED January 1, 2008              | 1-1-97 |
| Eri E Han                             | 97     |
| ENGINEER OF DESIGN AND ENVIRONMENT    |        |