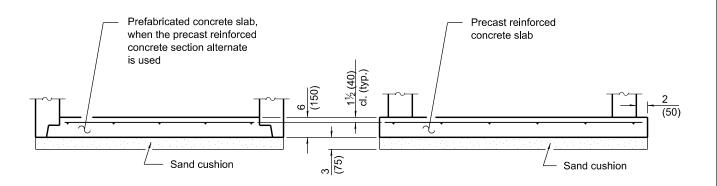

## **ALTERNATE BOTTOM SLAB**

| ALTERNATE<br>MATERIALS FOR WALLS | D             | C*             | T<br>(min.) |
|----------------------------------|---------------|----------------|-------------|
| Concrete Masonry Unit            | 4'-0" (1.2 m) | 30 (750)       | 5 (125)     |
|                                  | 5'-0" (1.5 m) | 3'-9" (1.15 m) | 5 (125)     |
| Brick Masonry                    | 4'-0" (1.2 m) | 30 (750)       | 8 (200)     |
|                                  | 5'-0" (1.5 m) | 3'-9" (1.15 m) | 8 (200)     |
| Precast Reinforced               | 4'-0" (1.2 m) | 30 (750)       | 4 (100)     |
| Concrete Section                 | 5'-0" (1.5 m) | 3'-9" (1.15 m) | 5 (125)     |
| Cast-in-place Concrete           | 4'-0" (1.2 m) | 30 (750)       | 6 (150)     |
|                                  | 5'-0" (1.5 m) | 3'-9" (1.15 m) | 6 (150)     |

\* For precast reinforced concrete sections, dimension "C" may vary from the dimension given to plus 6 (150).

## **GENERAL NOTES**

Bottom slabs shall be reinforced with a minimum of 0.20 sq. in./ft (420 sq. mm/m) in both directions with a maximum spacing of 12 (300).

Bottom slabs may be connected to the riser as determined by the fabricator; however, only a single row of reinforcement around the perimeter may be utilized.

See Standard 602601 for optional precast reinforced concrete flat slab top.

See Standard 602701 for details of steps.

All dimensions are in inches (millimeters) unless otherwise shown.

|        |                                     | _ |
|--------|-------------------------------------|---|
| DATE   | REVISIONS                           |   |
| 1-1-11 | Added 'Outside' to half trap note.  | 1 |
|        | Detail rein. in slabs. Revised      | 1 |
|        | general notes.                      | 1 |
| 1-1-09 | Switched units to English (metric). | ŀ |
|        |                                     | 1 |
|        |                                     | 1 |