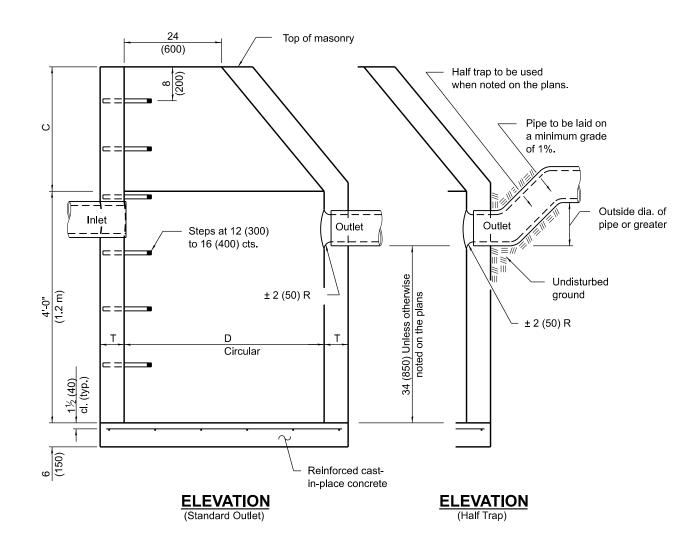

See Standard 602601 for optional precast reinforced concrete flat slab top.

See Standard 602701 for details of steps.

All dimensions are in inches (millimeters) unless otherwise shown.

|        |                                     | _ |
|--------|-------------------------------------|---|
| DATE   | REVISIONS                           |   |
| 1-1-11 | Added 'Outside' to half trap note.  | 1 |
|        | Detail rein. in slabs. Revised      | 1 |
|        | general notes.                      | 1 |
| 1-1-09 | Switched units to English (metric). | ŀ |
|        |                                     | 1 |
|        |                                     | 1 |