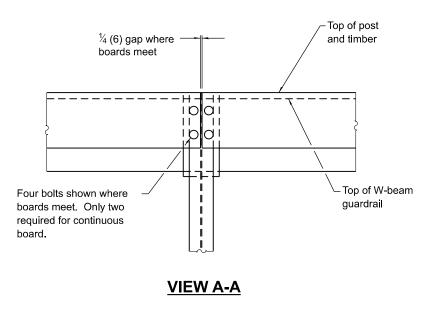

## ELEVATION WITH W-BEAM GUARDRAIL

## **GENERAL NOTES**

For details of guardrail elements not shown, see Standard 630001.

All dimensions are in inches (millimeters) unless otherwise shown.

| BACK SIDE PROTECTION<br>OF GUARDRAIL | REVISIONS  New Standard. | <b>DATE</b><br>1-1-17 |
|--------------------------------------|--------------------------|-----------------------|
| STANDARD 630116                      |                          |                       |