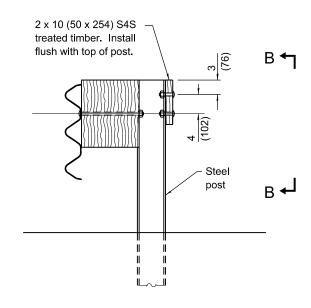

## ELEVATION WITH THRIE-BEAM GUARDRAIL

## **GENERAL NOTES**

For details of guardrail elements not shown, see Standard 630001.

All dimensions are in inches (millimeters) unless otherwise shown.

| BACK SIDE PROTECTION<br>OF GUARDRAIL | REVISIONS  New Standard. | <b>DATE</b><br>1-1-17 |
|--------------------------------------|--------------------------|-----------------------|
| STANDARD 630116                      |                          |                       |