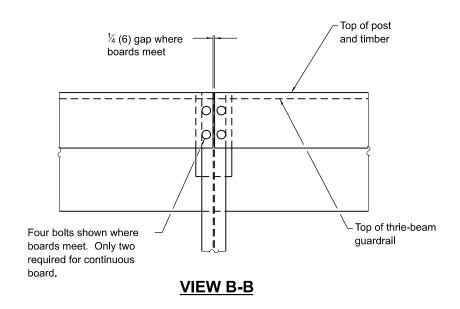

## ELEVATION WITH THRIE-BEAM GUARDRAIL

## **GENERAL NOTES**

For details of guardrail elements not shown, see Standard 630001.

All dimensions are in inches (millimeters) unless otherwise shown.

| BACK SIDE PROTECTION<br>OF GUARDRAIL | REVISIONS  New Standard. | <b>DATE</b><br>1-1-17 |
|--------------------------------------|--------------------------|-----------------------|
| STANDARD 630116                      |                          |                       |