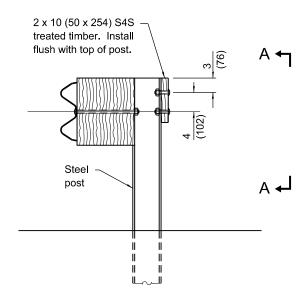

## ELEVATION WITH W-BEAM GUARDRAIL

## **GENERAL NOTES**

For details of guardrail elements not shown, see Standard 630001.

All dimensions are in inches (millimeters) unless otherwise shown.

| BACK SIDE PROTECTION<br>OF GUARDRAIL | REVISIONS  New Standard. | <b>DATE</b><br>1-1-17 |
|--------------------------------------|--------------------------|-----------------------|
| STANDARD 630116                      |                          |                       |