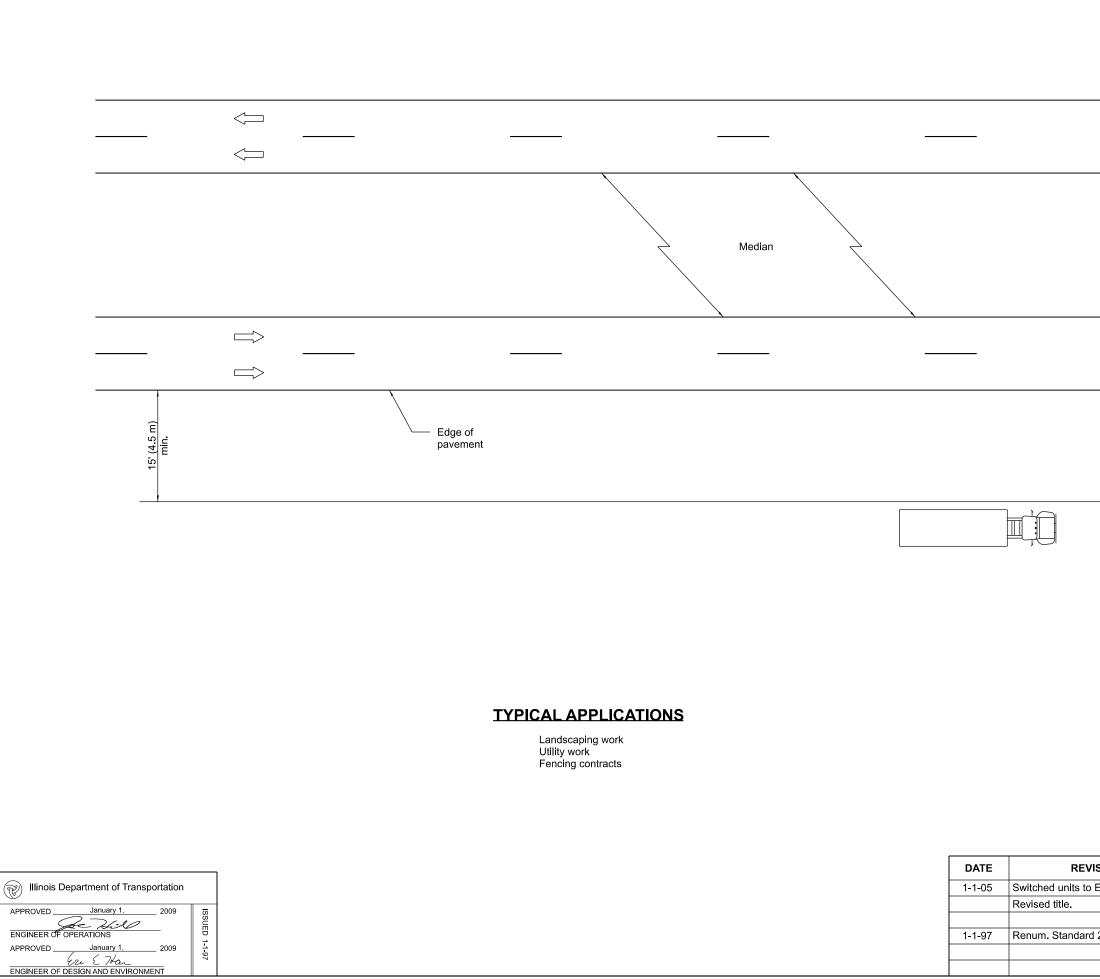

|  | 1                   |
|--|---------------------|
|  | 15' (4.5 m)<br>min. |
|  | 15' (²<br>m         |
|  |                     |

## **GENERAL NOTES**

This Standard is used where at all times all vehicles, equipment, workers or their activities are more than 15' (4.5 m) from the edge of pavement.

When the work operation requires that two or more work vehicles cross the 15' (4.5 m) clear zone in any one hour, traffic control shall be according to Standard 701101.

This Standard also applies to work performed in the median more than 15' (4.5 m) from either pavement.

All dimensions are in inches (millimeters) unless otherwise shown.

| SIONS             | OFF-RD OPERATIONS, MULTILANE, |
|-------------------|-------------------------------|
| English (metric). |                               |
|                   | MORE THAN 15' (4.5 m) AWAY    |
| 2242.0            | -                             |
| 2313-6.           |                               |
|                   | STANDARD 701106-02            |
|                   |                               |