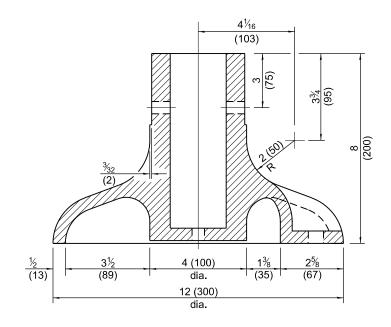

## **POST ASSEMBLY DETAIL**

All dimensions are in inches (millimeters) unless otherwise shown.

|                                       |  | DATE   | REVISIONS                           |  |
|---------------------------------------|--|--------|-------------------------------------|--|
| Illinois Department of Transportation |  | 1-1-09 | Switched units to English (metric). |  |
| APPROVED January 1, 2009              |  |        |                                     |  |
| Ge Hill Sign                          |  |        |                                     |  |
| ENGINEER OF OPERATIONS                |  | 1-1-07 | New Standard. Used to be part of    |  |
| APPROVED January 1, 2009 1            |  |        | Standard 720006.                    |  |
| ENCINEER OF DESIGN AND ENVIRONMENT    |  |        |                                     |  |