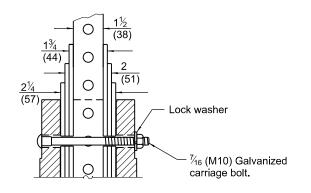

## **POST ASSEMBLY DETAIL**

All dimensions are in inches (millimeters) unless otherwise shown.

|                                       |  | DATE   | REVISIONS                           |  |
|---------------------------------------|--|--------|-------------------------------------|--|
| Illinois Department of Transportation |  | 1-1-09 | Switched units to English (metric). |  |
| APPROVED January 1, 2009              |  |        |                                     |  |
| Ge Hill Sign                          |  |        |                                     |  |
| ENGINEER OF OPERATIONS                |  | 1-1-07 | New Standard. Used to be part of    |  |
| APPROVED January 1, 2009 1            |  |        | Standard 720006.                    |  |
| ENCINEER OF DESIGN AND ENVIRONMENT    |  |        |                                     |  |