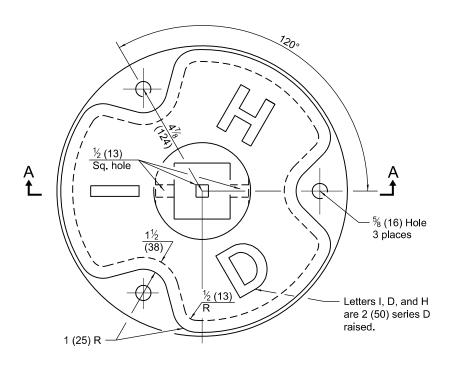

<u>PLAN</u>

**SECTION A-A** 







## **POST ASSEMBLY DETAIL**

All dimensions are in inches (millimeters) unless otherwise shown.

|                                       |  | DATE   | REVISIONS                           |  |
|---------------------------------------|--|--------|-------------------------------------|--|
| Illinois Department of Transportation |  | 1-1-09 | Switched units to English (metric). |  |
| APPROVED January 1, 2009              |  |        |                                     |  |
| Ge Hill Sign                          |  |        |                                     |  |
| ENGINEER OF OPERATIONS                |  | 1-1-07 | New Standard. Used to be part of    |  |
| APPROVED January 1, 2009 1            |  |        | Standard 720006.                    |