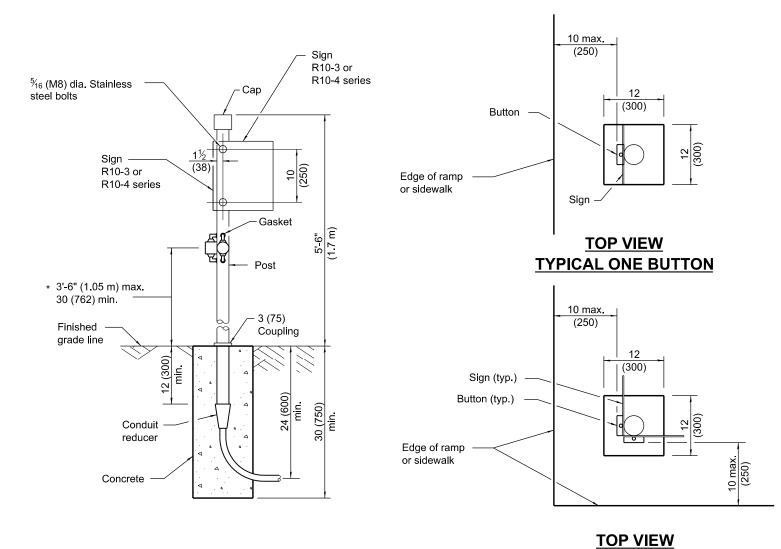

## PEDESTRIAN ONE PUSH BUTTON POST

PEDESTRIAN TWO PUSH BUTTON POST

| dimensions are in inches (millimeters) ess otherwise shown. |                                     |        |
|-------------------------------------------------------------|-------------------------------------|--------|
| PEDESTRIAN                                                  | REVISIONS                           | DATE   |
|                                                             | Revised sign numbers for consitency | 4-1-16 |
| BUTTON P                                                    | with current MUTCD.                 |        |
|                                                             |                                     |        |
|                                                             | Revised and added dimensions for    | 1-1-14 |
| STANDARD 876                                                | PROWAG reach range requirements.    |        |
|                                                             |                                     |        |

## **PEDESTRIAN PUSH BUTTON POST**

**TYPICAL TWO BUTTONS** 

STANDARD 876001-04

\* 36 (914) prefered

Illinois Department of Transportation ENGINEER OF OPERATIONS