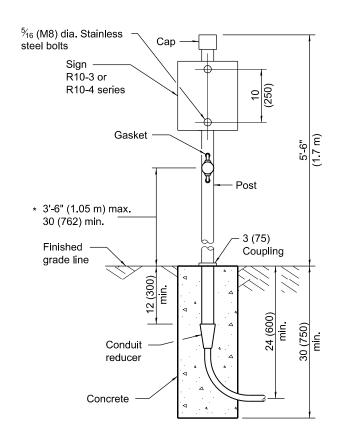

## PEDESTRIAN ONE PUSH BUTTON POST

PEDESTRIAN TWO PUSH BUTTON POST

| dimensions are in inches (millimeters) ess otherwise shown. |                                     |        |
|-------------------------------------------------------------|-------------------------------------|--------|
| PEDESTRIAN                                                  | REVISIONS                           | DATE   |
|                                                             | Revised sign numbers for consitency | 4-1-16 |
| BUTTON P                                                    | with current MUTCD.                 |        |
|                                                             |                                     |        |
|                                                             | Revised and added dimensions for    | 1-1-14 |
| STANDARD 876                                                | PROWAG reach range requirements.    |        |
|                                                             |                                     |        |

## **PEDESTRIAN PUSH BUTTON POST**

**TYPICAL TWO BUTTONS** 

STANDARD 876001-04

\* 36 (914) prefered

Illinois Department of Transportation ENGINEER OF OPERATIONS