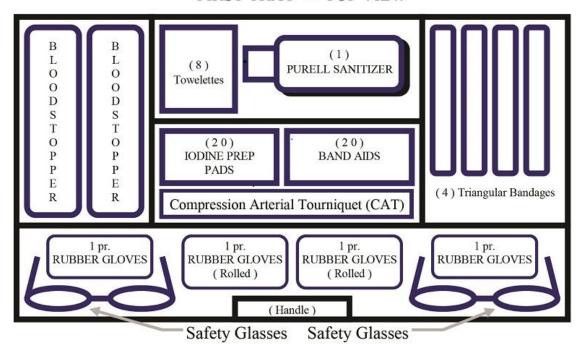

FIRST TRAY -- TOP VIEW

Grainger, 5617 Enterprise Dr., Lansing, MI 48911.

Email: Rober.Gallegos@grainger.com

Safeware, 5700 Perimeter Dr. Ste E., Dublin, OH 43017.

Email: Kwilhelm@safewareinc.com

| ITEM DESCRIPTION                      | NUMBER OF ITEMS PER KIT |
|---------------------------------------|-------------------------|
| First Aid Box (empty)                 | 1 each                  |
| Decal-MSP                             | 1 each                  |
| Bloodstopper Dressing                 | 2 each                  |
| Towelettes                            | 8 each                  |
| Purell Sanitizer (2 oz)               | 1 each                  |
| Prep Pads (Iodine)                    | 20 each                 |
| Band-Aids                             | 20 each                 |
| Triangular Bandages                   | 4 each                  |
| GLV Nitrile (Latex Gloves) - SM       | 1 pair                  |
| GLV Nitrile (Latex Gloves) - MED      | 1 pair                  |
| GLV Nitrile (Latex Gloves) - LG       | 1 pair                  |
| GLV Nitrile (Latex Gloves) - XLG      | 1 pair                  |
| Safety Glasses                        | 2 each                  |
| Compression Arterial Tourniquet (CAT) | 1 each                  |
| Gauze Roll, 4.5"                      | 3 rolls                 |
| Cloth Tape, 1"                        | 1 roll                  |

| Kerlix (Gauze Roll), 2.5"                    | 1 roll  |
|----------------------------------------------|---------|
| Ammonia Inhalants                            | 10 each |
| Biohazard Liners                             | 3 each  |
| Eye Wash – Irrigating (4oz)                  | 1 each  |
| Mask N95 Respirator (TB Mask)                | 2 each  |
| Scissors EMT - Orange                        | 1 each  |
| Abdominal Pads 5" x 9", (Compress Dressings) | 6 each  |
| Sharps Cylinder Biohazard (Syringe Tube)     | 1 each  |
| Sam Splint Grey                              | 1 each  |
| Resus Kit Adult (CPR Mask)                   | 2 each  |
| Multi - Trauma Dressing 12" x 30"            | 2 each  |
| Underpad 30" x 30"                           | 1 each  |
| Air Splint (Full Leg)                        | 1 each  |
| Air Splint (Half Arm)                        | 1 each  |
| Chest Seal Dressing                          | 1 each  |