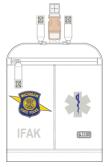

## 04-31-3 FIRST AID BACKPACK CONTENTS

## Individual First Aid Kit (IFAK)

- 2 Pair nitrile gloves
- 1 Trauma shear
- 2 CAT tourniquets (black)
- 1 Hyfin chest seal twin pack
- 1 Z-fold combat gauze
- 2 S-rolled gauze
- 2 Emergency Trauma Dressing (ETD) 6"
- 1 Cloth or surgical tape 1"