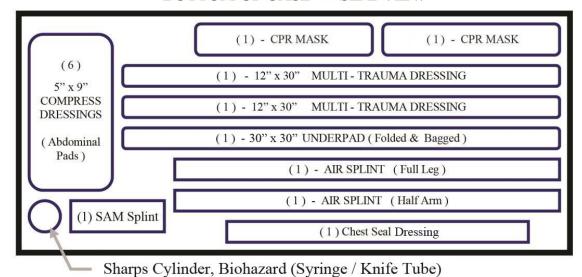

## BOTTOM OF CASE -- SIDE VIEW

| Kerlix (Gauze Roll), 2.5"                    | 1 roll  |
|----------------------------------------------|---------|
| Ammonia Inhalants                            | 10 each |
| Biohazard Liners                             | 3 each  |
| Eye Wash – Irrigating (4oz)                  | 1 each  |
| Mask N95 Respirator (TB Mask)                | 2 each  |
| Scissors EMT - Orange                        | 1 each  |
| Abdominal Pads 5" x 9", (Compress Dressings) | 6 each  |
| Sharps Cylinder Biohazard (Syringe Tube)     | 1 each  |
| Sam Splint Grey                              | 1 each  |
| Resus Kit Adult (CPR Mask)                   | 2 each  |
| Multi - Trauma Dressing 12" x 30"            | 2 each  |
| Underpad 30" x 30"                           | 1 each  |
| Air Splint (Full Leg)                        | 1 each  |
| Air Splint (Half Arm)                        | 1 each  |
| Chest Seal Dressing                          | 1 each  |