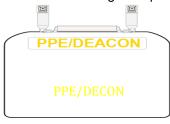

#### PPE (Personal Protective Equipment) – Decontamination

- 5 Pair nitrile gloves
- 2 Safety glasses 2 3M N95 face masks
- 1 Trauma shear
- 1 Sharps container
- 1 Eye wash 4oz
- 1 Hand sanitizer
- 8 Towelettes (optional equipment)
- 20 Iodine prep pads (optional equipment)
- 1 Biohazard bag/liner