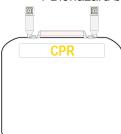

## Cardiopulmonary Resuscitation (CPR)

- 2 Pair of nitrile gloves
- 2 Pair of safety glasses
- 1 Bag Valve Mask (BVM) adult
- 1 Pocket mask (optional equipment)
- 1 Trauma shear