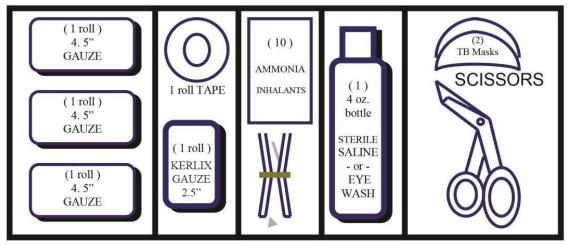

## SECOND TRAY -- TOP VIEW

(3) Biohazard Liners with Rubber Band

| Kerlix (Gauze Roll), 2.5"                    | 1 roll  |
|----------------------------------------------|---------|
| Ammonia Inhalants                            | 10 each |
| Biohazard Liners                             | 3 each  |
| Eye Wash – Irrigating (4oz)                  | 1 each  |
| Mask N95 Respirator (TB Mask)                | 2 each  |
| Scissors EMT - Orange                        | 1 each  |
| Abdominal Pads 5" x 9", (Compress Dressings) | 6 each  |
| Sharps Cylinder Biohazard (Syringe Tube)     | 1 each  |
| Sam Splint Grey                              | 1 each  |
| Resus Kit Adult (CPR Mask)                   | 2 each  |
| Multi - Trauma Dressing 12" x 30"            | 2 each  |
| Underpad 30" x 30"                           | 1 each  |
| Air Splint (Full Leg)                        | 1 each  |
| Air Splint (Half Arm)                        | 1 each  |
| Chest Seal Dressing                          | 1 each  |