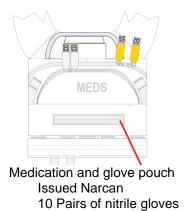

#### 04-31-2 PATROL VEHICLE FIRST AID KIT ILLUSTRATION

- A. First Aid Kit Supplies
- B. A photocopy of the patrol vehicle first aid kit illustration shall be attached to the interior of each patrol vehicle first aid kit. This will assist in restocking the kit when items need to be replaced.

FIRST TRAY -- TOP VIEW