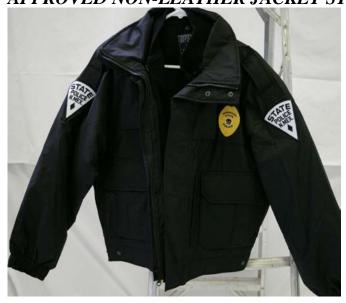

# SHORT RAIN COAT

APPROVED NON-LEATHER JACKET STYLES

"IKE" JACKET

JACKETS (NYLON WINDBREAKER-CRIMINAL INVESTIGATIONS)

TACTICAL TEAM UNIFORMS (NOMEX FLIGHT SUIT WITH WEB GEAR)

TACTICAL TEAM UNIFORMS (POLO SHIRT, CAP, PANTS, AND BOOTS)