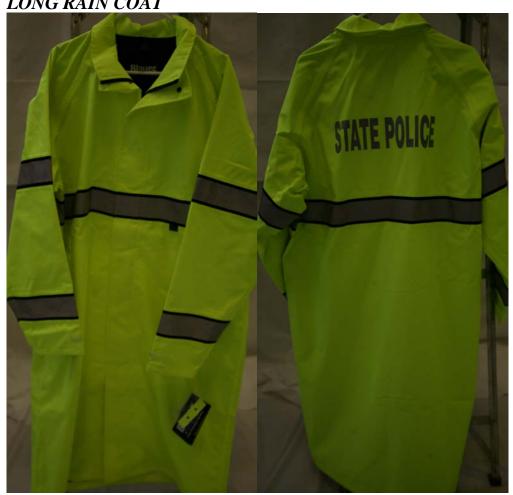

CLASS "A" UNIFORM (SENIOR PATROLMAN)



CLASS "A" UNIFORM (JUNIOR PATROLMAN)





"BDU" UNIFORM (FATIGUE SHIRT)







**LEATHER** 







# LONG RAIN COAT



# SHORT RAIN COAT



APPROVED NON-LEATHER JACKET STYLES







"IKE" JACKET



JACKETS (NYLON WINDBREAKER-CRIMINAL INVESTIGATIONS)





TACTICAL TEAM UNIFORMS (NOMEX FLIGHT SUIT WITH WEB GEAR)



TACTICAL TEAM UNIFORMS (POLO SHIRT, CAP, PANTS, AND BOOTS)



TACTICAL TEAM UNIFORMS (POLO AND BDU SHIRTS)



TACTICAL TEAM UNIFORMS (JACKET)



CRIME SCENE TEAM UNIFORM (BDU SHIRT, POLO SHIRT PANTS, AND BOOTS)



CRIME SCENE TEAM UNIFORM (POLO SHIRTS AND CAP)



CRIME SCENE TEAM UNIFORM (COVERALLS)





DIVE TEAM UNIFORMS (SUMMER AND WINTER T-SHIRTS AND BOONIE CAPS)



DIVE TEAM UNIFORMS (SUMMER AND WINTER T-SHIRT AND SHORTS)





DIVE TEAM JACKET



EXPLOSIVE ORDINANCE TEAM UNIFORMS (CAP, POLO SHIRT, PANTS, AND BOOTS)





EXPLOSIVE ORDINANCE TEAM UNIFORMS (JUMPSUIT/COVERALLS)



# BOMB TEAM J