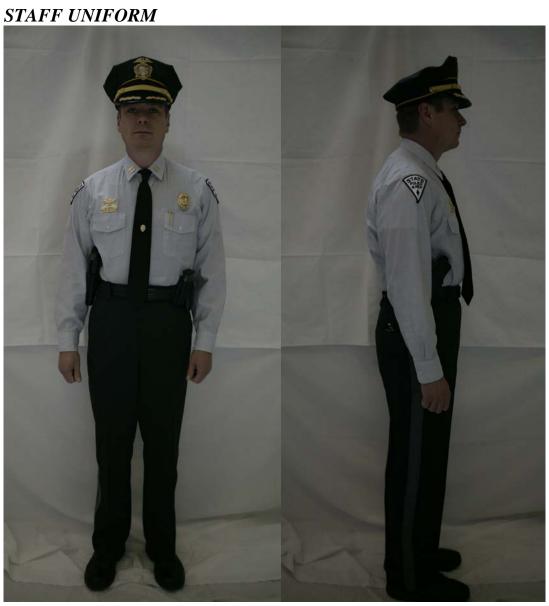

CLASS "A" UNIFORM (SENIOR PATROLMAN)

CLASS "A" UNIFORM (JUNIOR PATROLMAN)

"BDU" UNIFORM (FATIGUE SHIRT)

**LEATHER** 