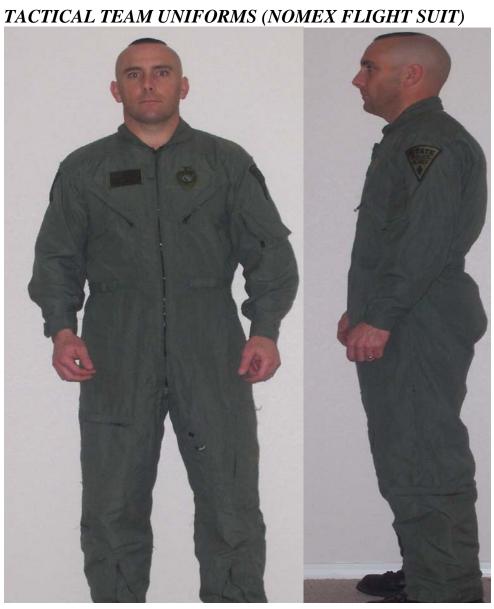

# SHORT RAIN COAT

APPROVED NON-LEATHER JACKET STYLES

"IKE" JACKET

JACKETS (NYLON WINDBREAKER-CRIMINAL INVESTIGATIONS)

TACTICAL TEAM UNIFORMS (NOMEX FLIGHT SUIT WITH WEB GEAR)

TACTICAL TEAM UNIFORMS (POLO SHIRT, CAP, PANTS, AND BOOTS)