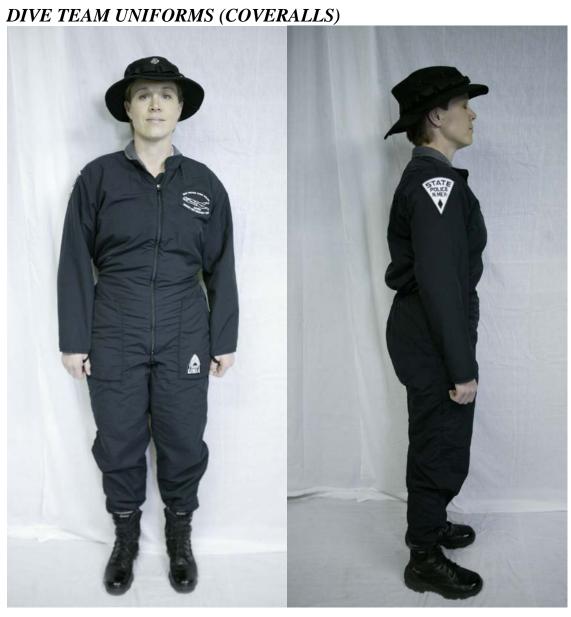

DIVE TEAM UNIFORMS (SUMMER AND WINTER T-SHIRTS AND BOONIE CAPS)

DIVE TEAM UNIFORMS (SUMMER AND WINTER T-SHIRT AND SHORTS)

DIVE TEAM JACKET

EXPLOSIVE ORDINANCE TEAM UNIFORMS (CAP, POLO SHIRT, PANTS, AND BOOTS)