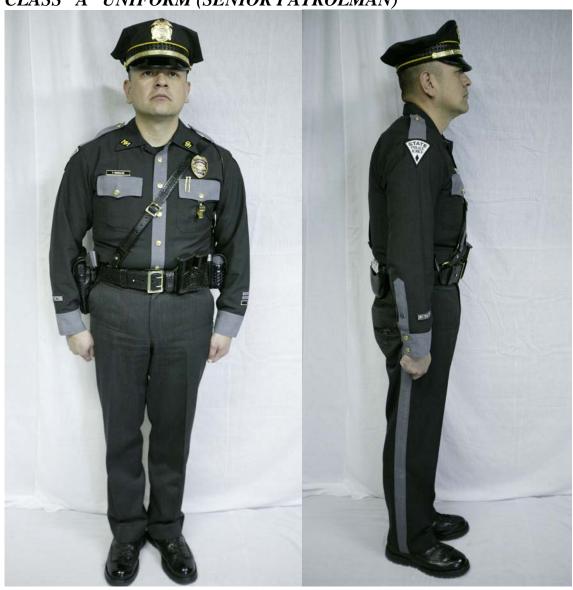

CLASS "A" UNIFORM (SENIOR PATROLMAN)

CLASS "A" UNIFORM (JUNIOR PATROLMAN)

"BDU" UNIFORM (FATIGUE SHIRT)

**LEATHER** 