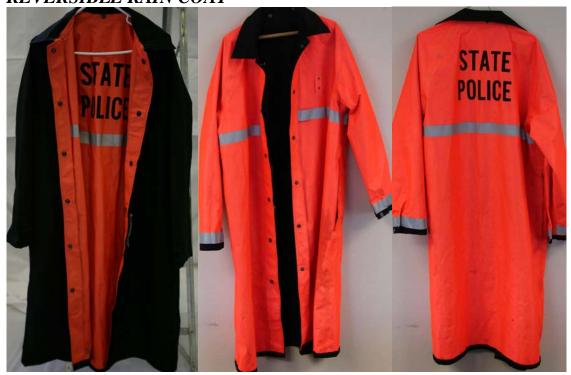

CLASS "A" UNIFORM (SENIOR PATROLMAN)

CLASS "A" UNIFORM (JUNIOR PATROLMAN)

"BDU" UNIFORM (FATIGUE SHIRT)

**LEATHER** 