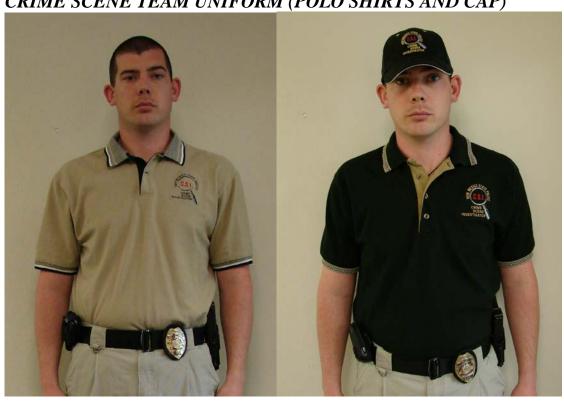

TACTICAL TEAM UNIFORMS (POLO AND BDU SHIRTS)

TACTICAL TEAM UNIFORMS (JACKET)

CRIME SCENE TEAM UNIFORM (BDU SHIRT, POLO SHIRT PANTS, AND BOOTS)

CRIME SCENE TEAM UNIFORM (POLO SHIRTS AND CAP)

CRIME SCENE TEAM UNIFORM (COVERALLS)