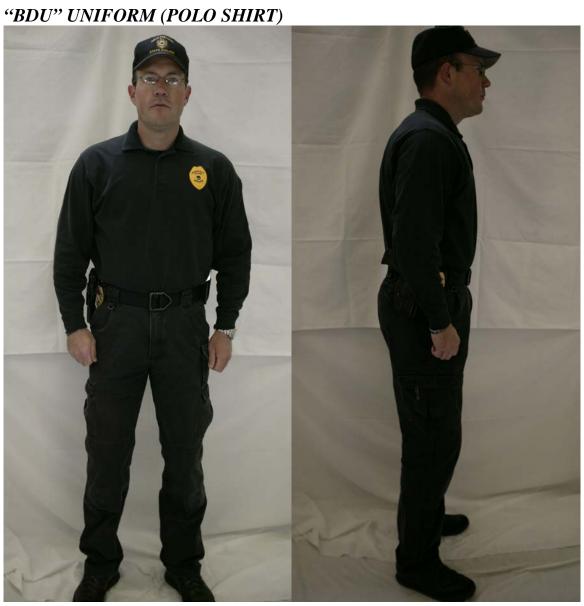

CLASS "A" UNIFORM (SENIOR PATROLMAN)

CLASS "A" UNIFORM (JUNIOR PATROLMAN)

"BDU" UNIFORM (FATIGUE SHIRT)

**LEATHER** 