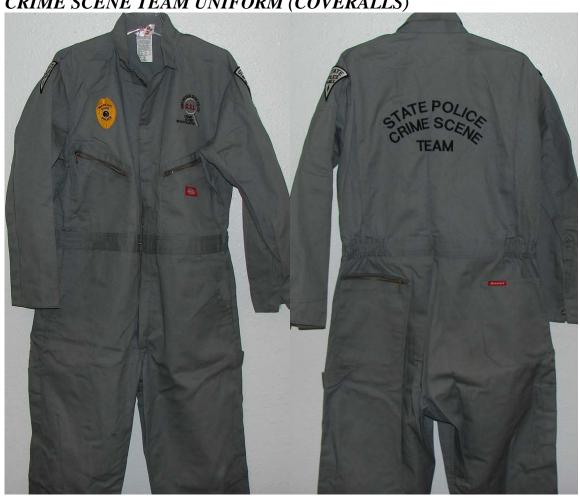

TACTICAL TEAM UNIFORMS (POLO AND BDU SHIRTS)

TACTICAL TEAM UNIFORMS (JACKET)

CRIME SCENE TEAM UNIFORM (BDU SHIRT, POLO SHIRT PANTS, AND BOOTS)

CRIME SCENE TEAM UNIFORM (POLO SHIRTS AND CAP)

CRIME SCENE TEAM UNIFORM (COVERALLS)