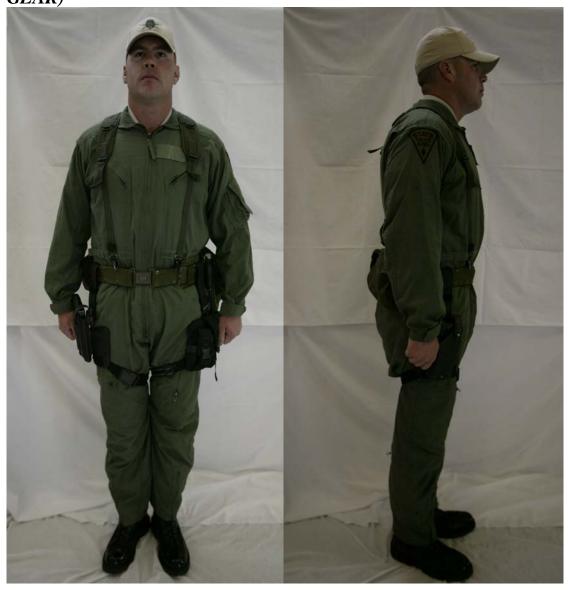

# SHORT RAIN COAT

APPROVED NON-LEATHER JACKET STYLES

"IKE" JACKET

JACKETS (NYLON WINDBREAKER-CRIMINAL INVESTIGATIONS)

TACTICAL TEAM UNIFORMS (NOMEX FLIGHT SUIT WITH WEB GEAR)

TACTICAL TEAM UNIFORMS (POLO SHIRT, CAP, PANTS, AND BOOTS)