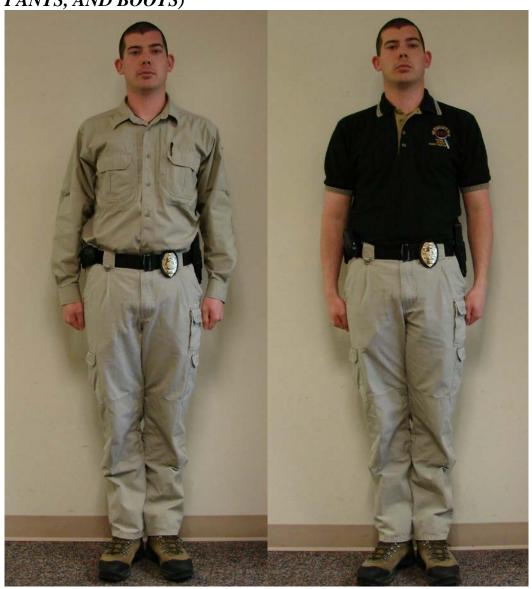

TACTICAL TEAM UNIFORMS (POLO AND BDU SHIRTS)

TACTICAL TEAM UNIFORMS (JACKET)

CRIME SCENE TEAM UNIFORM (BDU SHIRT, POLO SHIRT PANTS, AND BOOTS)

CRIME SCENE TEAM UNIFORM (POLO SHIRTS AND CAP)

CRIME SCENE TEAM UNIFORM (COVERALLS)