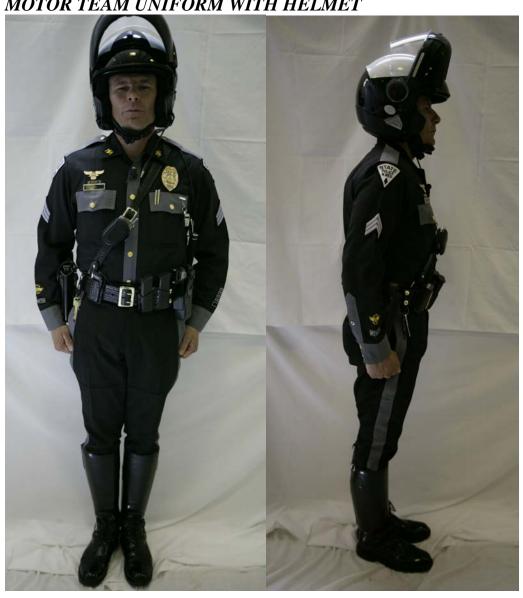

## **MOTOR TEAM UNIFORM**

MOTOR TEAM UNIFORM WITH HELMET

RANK (CHIEF)

RANK (DEPUTY CHIEF)

RANK (ADJUTANT CHIEF)

RANK (INSPECTOR)

RANK (MAJOR)

RANK (CAPTAIN)