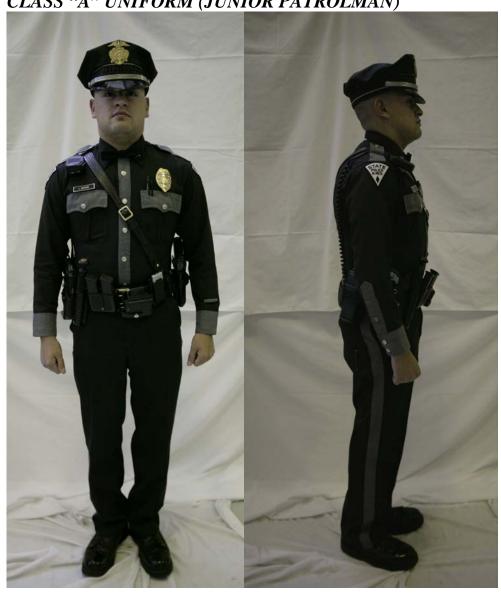

CLASS "A" UNIFORM (SENIOR PATROLMAN)

CLASS "A" UNIFORM (JUNIOR PATROLMAN)

"BDU" UNIFORM (FATIGUE SHIRT)

**LEATHER** 