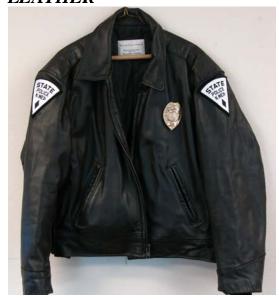

CLASS "A" UNIFORM (SENIOR PATROLMAN)

CLASS "A" UNIFORM (JUNIOR PATROLMAN)

"BDU" UNIFORM (FATIGUE SHIRT)

**LEATHER** 