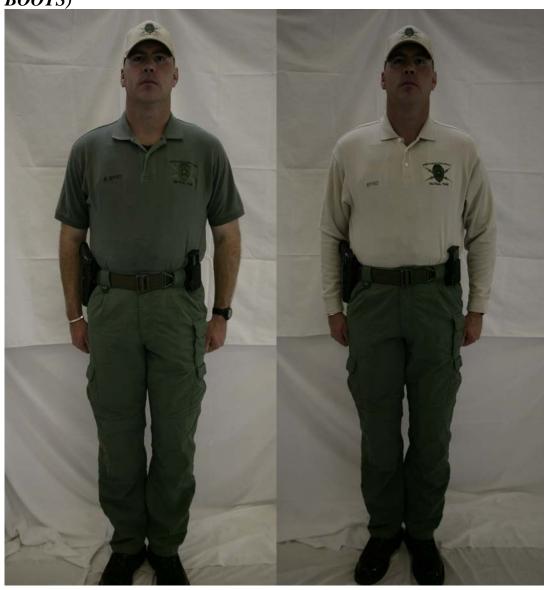

# SHORT RAIN COAT

APPROVED NON-LEATHER JACKET STYLES

"IKE" JACKET

JACKETS (NYLON WINDBREAKER-CRIMINAL INVESTIGATIONS)

TACTICAL TEAM UNIFORMS (NOMEX FLIGHT SUIT WITH WEB GEAR)

TACTICAL TEAM UNIFORMS (POLO SHIRT, CAP, PANTS, AND BOOTS)