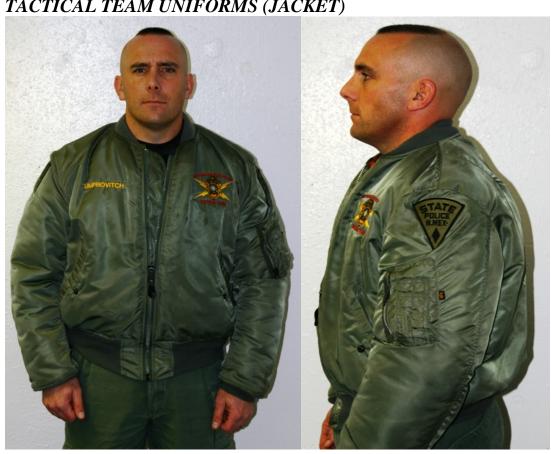

TACTICAL TEAM UNIFORMS (POLO AND BDU SHIRTS)

TACTICAL TEAM UNIFORMS (JACKET)

CRIME SCENE TEAM UNIFORM (BDU SHIRT, POLO SHIRT PANTS, AND BOOTS)

CRIME SCENE TEAM UNIFORM (POLO SHIRTS AND CAP)

CRIME SCENE TEAM UNIFORM (COVERALLS)