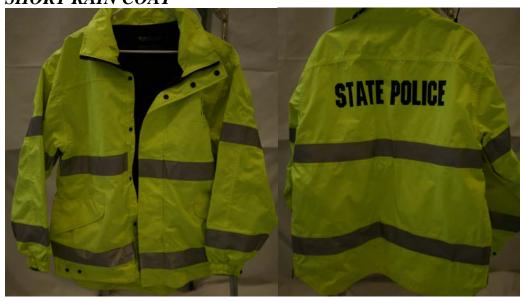

# SHORT RAIN COAT

APPROVED NON-LEATHER JACKET STYLES

"IKE" JACKET

JACKETS (NYLON WINDBREAKER-CRIMINAL INVESTIGATIONS)

TACTICAL TEAM UNIFORMS (NOMEX FLIGHT SUIT WITH WEB GEAR)

TACTICAL TEAM UNIFORMS (POLO SHIRT, CAP, PANTS, AND BOOTS)