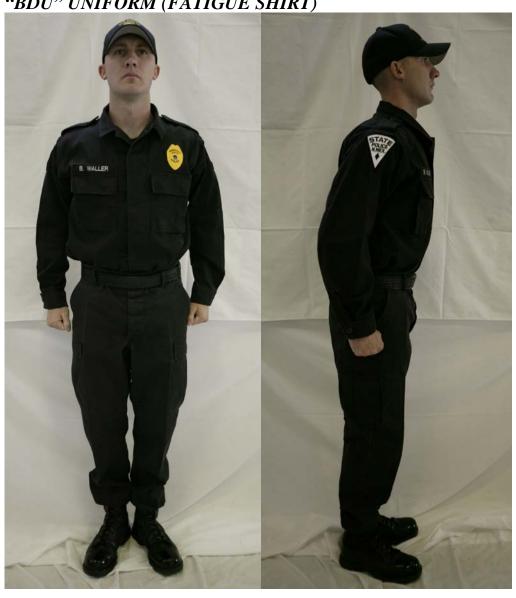

CLASS "A" UNIFORM (SENIOR PATROLMAN)

CLASS "A" UNIFORM (JUNIOR PATROLMAN)

"BDU" UNIFORM (FATIGUE SHIRT)

**LEATHER** 