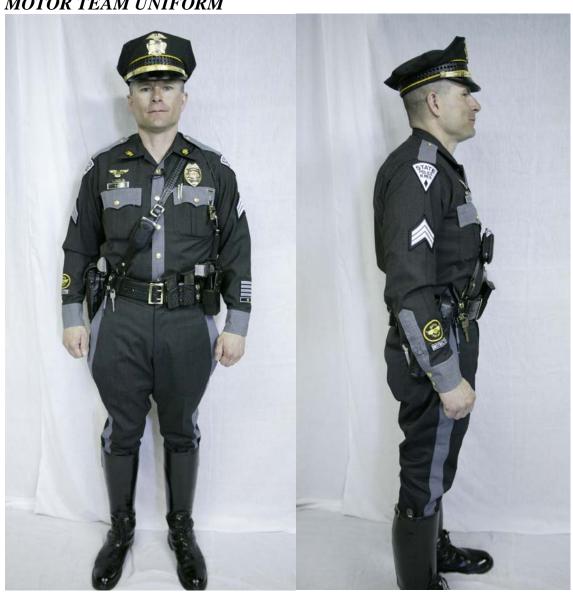

## **MOTOR TEAM UNIFORM**

MOTOR TEAM UNIFORM WITH HELMET

RANK (CHIEF)

RANK (DEPUTY CHIEF)

RANK (ADJUTANT CHIEF)

RANK (INSPECTOR)

RANK (MAJOR)

RANK (CAPTAIN)