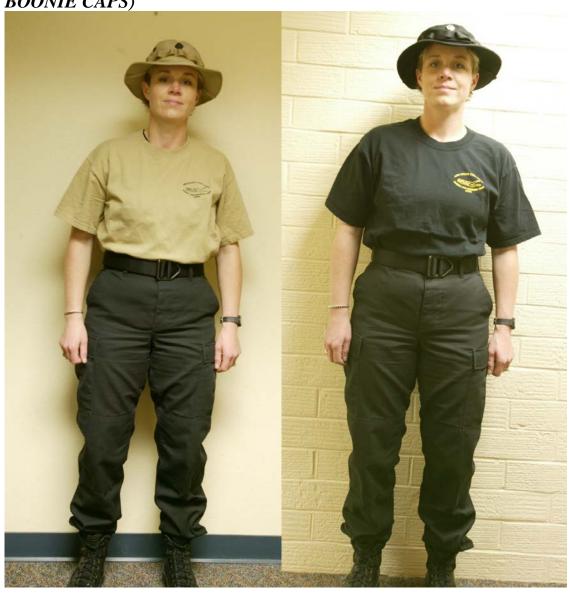

DIVE TEAM UNIFORMS (SUMMER AND WINTER T-SHIRTS AND BOONIE CAPS)

DIVE TEAM UNIFORMS (SUMMER AND WINTER T-SHIRT AND SHORTS)

DIVE TEAM JACKET

EXPLOSIVE ORDINANCE TEAM UNIFORMS (CAP, POLO SHIRT, PANTS, AND BOOTS)