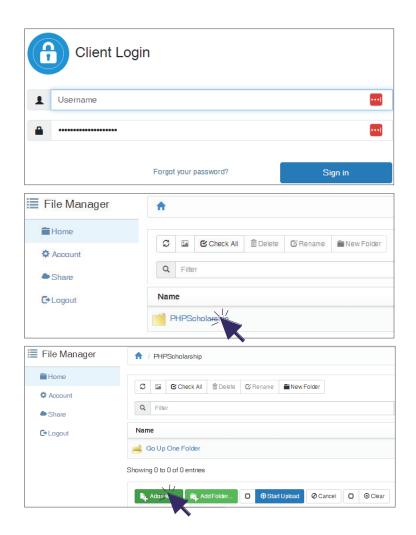

### PHP Scholarship Application VIDEO SUBMISSION INSTRUCTIONS

To submit your video file to PHP please follow the step-by-step instructions below.

- 1. Navigate to <a href="https://ftp.phpni.com/login">https://ftp.phpni.com/login</a>
- 2. On the client login page, enter the following:

Username: 2024Scholarships Password: PHP2024Submission!

- 3. From the dashboard, select the folder titled 'PHPScholarship'.
- 4. Next, click 'Add Files' and browse your computer to select your video.

NOTE: Be sure your video file contains your last name and that you include your completed application.

Click Open > Start Upload to upload your video file to the folder.

Once your upload is complete, please log out or close your browser to ensure you've exited the server.

Thank you for your submission!