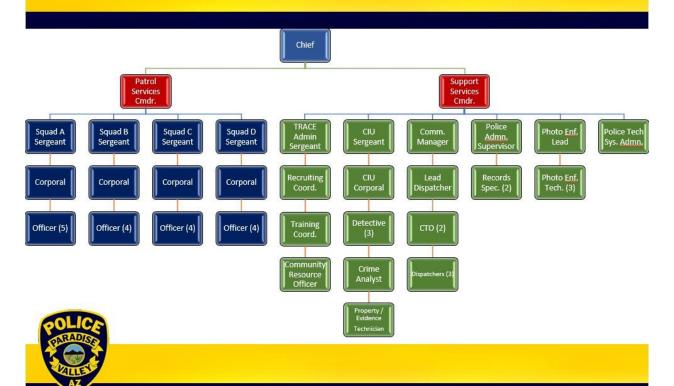

#### Office of the Police Chief

Includes the *Police Chief* and assigned *personnel*. The *Police Chief* is responsible for the operation and management of the *Department* and is the *Department's* chief law enforcement officer. All *personnel* report to the *Chief* through their chain of command. The *Commanders* report directly to the *Police Chief*. The Office of the Police Chief shall produce and make available to employees the Department's organizational chart.

#### **Patrol Services Division**

Managed by the Patrol Services Commander, the Patrol Services Division includes *personnel* assigned to patrol and traffic duties as well as their first-line *supervisors*.

#### **Support Services Division**

Managed by the Support Services Commander, the Support Services Division includes *personnel* assigned to Communications as well as other Professional Staff.

#### Criminal Investigations Unit

Managed by the Support Services Commander, the *Criminal Investigations Unit* includes *personnel* assigned full-time to follow-up investigative duties as well as the Crime Analyst and the Property and Evidence Technician.

#### **TRACE Unit**

Managed by the Support Services Commander, the Training, Recruiting, and Community Engagement (T.R.A.C.E.) Unit is responsible for managing all departmental training, recruiting, community outreach, ALEAP Accreditation, media relations, and the department's volunteer program. The unit is supervised by the Administrative Sergeant and consists of both sworn and nonsworn positions.

## **PVPD Organization Chart Rev 3-27-24**