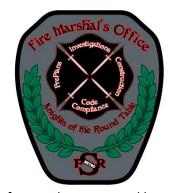

# FIRE MARSHAL'S OFFICE

FMO Patch

Meaning behind each item on the patch

**The Olive Branch:** A Symbol of peace, harmony, and hope. the olive branch has been used by various cultures, religions, political movements, and individuals to communicate harmony and reconciliation.

## The Round Table Meaning:

A Round Table is the large circular table of King Arthur and his knights. The Round Table is King Arthur's famed table in the Arthurian legend, around which he and his knights congregate. As its name suggests, it has no head, implying that everyone who sits there has equal status.

The four (4) sections of the Fire Marshal's Office are equally important in reaching the mission of the organization.

#### Maltese Cross as the round table meaning:

The Maltese Cross is your symbol of protection. It means that the firefighter who wears this cross is willing to lay down his life for you just as the crusaders sacrificed their lives for their fellow man so many years ago.

### **Swords meaning:**

The sword symbolizes protection, strength, courage, and the penetrating power of the intellect. It is a symbol of knighthood and chivalry. In the FMO logo, the swords are laid down on the 'round table' further indicating all are equal, there is trust among members, and all perspectives are welcome.

#### **Character traits of King Author and the Knights:**

The basis for the code of Chivalry followed by King Arthur and the Knights of the Round Table were Honor, Honesty, Valor and Loyalty.