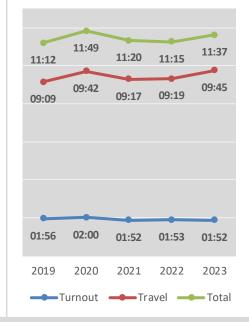

### Quarterly Performance — Fourth Quarter 2023

\* 2019 data includes the unification with Littleton Fire

\* Station 15 was closed in June 2023 for new station construction

| First On Scene by Population Density (In District, Emergent) |        |           |            |           |            |           |            |           |            |  |  |
|--------------------------------------------------------------|--------|-----------|------------|-----------|------------|-----------|------------|-----------|------------|--|--|
| 2023                                                         |        | Dispatch  |            | Turnout   |            | Travel    |            | Total     |            |  |  |
| In District                                                  | Calls  | 90th PCTL | % Met Goal |  |  |
| Urban                                                        | 30,256 | 00:42     | 95%        | 1:48      | 73%        | 6:37      | 72%        | 8:20      | 84%        |  |  |
| Suburban                                                     | 1,837  | 00:39     | 95%        | 1:50      | 70%        | 7:22      | 83%        | 9:16      | 88%        |  |  |
| Rural                                                        | 1,419  | 00:46     | 94%        | 1:52      | 65%        | 9:45      | 97%        | 11:37     | 97%        |  |  |
| Overall                                                      | 33,512 | 00:42     | 95%        | 1:48      | 72%        | 6:50      | 74%        | 8:35      | 85%        |  |  |

### Rural Performance 90th Percentile

Performance data for 8/9 - 8/25/2021 has been omitted due to time syncing issues.