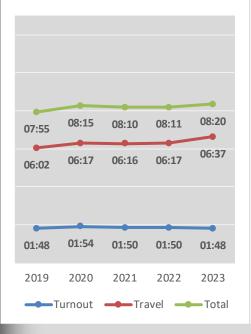

### Quarterly Performance — Fourth Quarter 2023

\* 2019 data includes the unification with Littleton Fire

\* Station 15 was closed in June 2023 for new station construction

| First On Scene by Population Density (In District, Emergent) |        |           |            |           |            |           |            |           |            |  |  |
|--------------------------------------------------------------|--------|-----------|------------|-----------|------------|-----------|------------|-----------|------------|--|--|
| 2023                                                         |        | Dispatch  |            | Turnout   |            | Travel    |            | Total     |            |  |  |
| In District                                                  | Calls  | 90th PCTL | % Met Goal |  |  |
| Urban                                                        | 30,256 | 00:42     | 95%        | 1:48      | 73%        | 6:37      | 72%        | 8:20      | 84%        |  |  |
| Suburban                                                     | 1,837  | 00:39     | 95%        | 1:50      | 70%        | 7:22      | 83%        | 9:16      | 88%        |  |  |
| Rural                                                        | 1,419  | 00:46     | 94%        | 1:52      | 65%        | 9:45      | 97%        | 11:37     | 97%        |  |  |
| Overall                                                      | 33,512 | 00:42     | 95%        | 1:48      | 72%        | 6:50      | 74%        | 8:35      | 85%        |  |  |

### Urban Performance 90th Percentile

2021

Turnout — Travel — Total

2022

2023

2019

2020