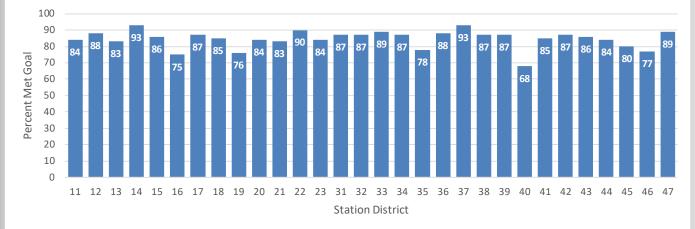

#### **Quarterly Performance – Fourth Quarter 2023**

 $\ensuremath{^*}$  2019 data includes the unification with Littleton Fire

\* Station 15 was closed in June 2023 for new station construction

|                                                                                                                                             | 2023 Emergent Responses by Station District |            |            |            |            |            |                                                    |        |      |       |         |     |        |
|---------------------------------------------------------------------------------------------------------------------------------------------|---------------------------------------------|------------|------------|------------|------------|------------|----------------------------------------------------|--------|------|-------|---------|-----|--------|
| In District Incidents with Any First Arriving Unit (i.e. Includes Aid Units) Turnout Travel Total Response Number of Calls by Incident Type |                                             |            |            |            |            |            |                                                    |        |      |       |         |     |        |
| Station                                                                                                                                     | 90th                                        |            | 90th       |            | 90th       |            | Number of Calls by incident Type<br>Public Special |        |      |       | Special |     |        |
| District                                                                                                                                    | Percentile                                  | % Met Goal | Percentile | % Met Goal | Percentile | % Met Goal | Alarms                                             | EMS    | Fire | Other | Assist  | Ops | Total  |
| 11                                                                                                                                          | 01:45                                       | 75         | 06:49      | 71         | 08:30      | 84         | 171                                                | 1,302  | 39   | 25    | 122     | 9   | 1,668  |
| 12                                                                                                                                          | 01:44                                       | 77         | 06:16      | 75         | 07:50      | 88         | 137                                                | 1,473  | 20   | 38    | 124     | 7   | 1,799  |
| 13                                                                                                                                          | 01:47                                       | 75         | 06:42      | 72         | 08:30      | 83         | 99                                                 | 1,304  | 15   | 55    | 93      | 6   | 1,572  |
| 14                                                                                                                                          | 01:43                                       | 80         | 05:35      | 85         | 07:14      | 93         | 109                                                | 753    | 6    | 23    | 97      | 3   | 991    |
| 15                                                                                                                                          | 01:43                                       | 77         | 06:25      | 69         | 07:58      | 86         | 112                                                | 984    | 24   | 31    | 125     | 4   | 1,280  |
| 16                                                                                                                                          | 01:41                                       | 79         | 07:33      | 51         | 09:06      | 75         | 58                                                 | 1,067  | 15   | 18    | 47      | 4   | 1,209  |
| 17                                                                                                                                          | 01:43                                       | 76         | 06:31      | 77         | 08:03      | 87         | 134                                                | 1,327  | 15   | 27    | 152     | 6   | 1,661  |
| 18                                                                                                                                          | 01:44                                       | 79         | 06:25      | 70         | 08:09      | 85         | 97                                                 | 1,086  | 18   | 32    | 99      | 6   | 1,338  |
| 19                                                                                                                                          | 01:50                                       | 74         | 08:42      | 58         | 10:31      | 76         | 36                                                 | 332    | 14   | 24    | 29      | 6   | 441    |
| 20                                                                                                                                          | 01:37                                       | 83         | 06:40      | 68         | 08:20      | 84         | 62                                                 | 470    | 11   | 15    | 42      | 1   | 601    |
| 21                                                                                                                                          | 01:48                                       | 70         | 06:35      | 72         | 08:30      | 83         | 200                                                | 1,238  | 44   | 32    | 168     | 4   | 1,686  |
| 22                                                                                                                                          | 01:53                                       | 64         | 06:34      | 80         | 08:19      | 90         | 62                                                 | 513    | 16   | 14    | 52      | 2   | 659    |
| 23                                                                                                                                          | 01:41                                       | 80         | 07:11      | 75         | 08:55      | 84         | 165                                                | 1,250  | 30   | 42    | 132     | 6   | 1,625  |
| 31                                                                                                                                          | 01:47                                       | 70         | 06:24      | 77         | 08:15      | 87         | 110                                                | 972    | 11   | 15    | 100     | 8   | 1,216  |
| 32                                                                                                                                          | 01:57                                       | 64         | 06:17      | 79         | 08:07      | 87         | 232                                                | 1,239  | 19   | 43    | 164     | 5   | 1,702  |
| 33                                                                                                                                          | 01:49                                       | 74         | 06:17      | 79         | 07:50      | 89         | 160                                                | 1,314  | 35   | 37    | 186     | 6   | 1,738  |
| 34                                                                                                                                          | 01:49                                       | 75         | 06:14      | 78         | 07:57      | 87         | 225                                                | 1,445  | 17   | 34    | 183     | 4   | 1,908  |
| 35                                                                                                                                          | 02:00                                       | 60         | 07:06      | 65         | 08:53      | 78         | 206                                                | 965    | 14   | 36    | 127     | 55  | 1,403  |
| 36                                                                                                                                          | 01:43                                       | 75         | 07:10      | 82         | 08:53      | 88         | 57                                                 | 612    | 16   | 43    | 73      | 1   | 802    |
| 37                                                                                                                                          | 01:43                                       | 77         | 06:37      | 84         | 08:12      | 93         | 52                                                 | 347    | 10   | 7     | 51      | 2   | 469    |
| 38                                                                                                                                          | 01:46                                       | 65         | 07:43      | 82         | 09:43      | 87         | 98                                                 | 213    | 9    | 18    | 28      | 7   | 373    |
| 39                                                                                                                                          | 01:45                                       | 73         | 08:07      | 82         | 09:54      | 87         | 46                                                 | 193    | 3    | 25    | 45      | 2   | 314    |
| 40                                                                                                                                          | 01:47                                       | 68         | 09:58      | 58         | 11:34      | 68         | 30                                                 | 199    | 5    | 11    | 26      | 3   | 274    |
| 41                                                                                                                                          | 01:51                                       | 69         | 06:45      | 76         | 08:37      | 85         | 152                                                | 1,042  | 22   | 23    | 126     | 6   | 1,371  |
| 42                                                                                                                                          | 01:50                                       | 70         | 06:25      | 77         | 08:15      | 87         | 152                                                | 1,138  | 21   | 35    | 132     | 3   | 1,481  |
| 43                                                                                                                                          | 01:46                                       | 73         | 09:05      | 82         | 10:52      | 86         | 27                                                 | 211    | 0    | 5     | 36      | 2   | 281    |
| 44                                                                                                                                          | 01:55                                       | 66         | 07:05      | 76         | 08:51      | 84         | 200                                                | 1,120  | 28   | 23    | 119     | 5   | 1,495  |
| 45                                                                                                                                          | 01:47                                       | 70         | 06:58      | 64         | 08:39      | 80         | 147                                                | 1,242  | 20   | 31    | 199     | 8   | 1,647  |
| 46                                                                                                                                          | 01:59                                       | 59         | 07:26      | 68         | 09:22      | 77         | 68                                                 | 583    | 5    | 24    | 106     | 3   | 789    |
| 47                                                                                                                                          | 01:50                                       | 56         | 09:13      | 86         | 10:51      | 89         | 16                                                 | 135    | 3    | 3     | 20      | 0   | 177    |
| Total                                                                                                                                       | 01:48                                       | 72         | 06:50      | 74         | 08:35      | 85         | 3,420                                              | 26,069 | 505  | 789   | 3,003   | 184 | 33,970 |