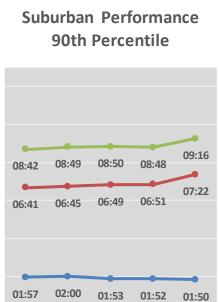

### Quarterly Performance — Fourth Quarter 2023

\* 2019 data includes the unification with Littleton Fire

\* Station 15 was closed in June 2023 for new station construction

| First On Scene by Population Density (In District, Emergent) |        |           |            |           |            |           |            |           |            |  |  |
|--------------------------------------------------------------|--------|-----------|------------|-----------|------------|-----------|------------|-----------|------------|--|--|
| 2023                                                         |        | Dispatch  |            | Turnout   |            | Travel    |            | Total     |            |  |  |
| In District                                                  | Calls  | 90th PCTL | % Met Goal |  |  |
| Urban                                                        | 30,256 | 00:42     | 95%        | 1:48      | 73%        | 6:37      | 72%        | 8:20      | 84%        |  |  |
| Suburban                                                     | 1,837  | 00:39     | 95%        | 1:50      | 70%        | 7:22      | 83%        | 9:16      | 88%        |  |  |
| Rural                                                        | 1,419  | 00:46     | 94%        | 1:52      | 65%        | 9:45      | 97%        | 11:37     | 97%        |  |  |
| Overall                                                      | 33,512 | 00:42     | 95%        | 1:48      | 72%        | 6:50      | 74%        | 8:35      | 85%        |  |  |