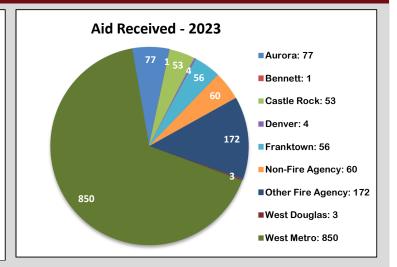

| Rural                                                        | 1,419  | 00:46     | 94%        | 1:52      | 65%        | 9:45      | 97%        | 11:37     | 97%        |  |  |
| Overall                                                      | 33,512 | 00:42     | 95%        | 1:48      | 72%        | 6:50      | 74%        | 8:35      | 85%        |  |  |

### Urban Performance 90th Percentile





2021

Turnout — Travel — Total

2022

2023

2019

2020

### Rural Performance 90th Percentile



Performance data for 8/9 - 8/25/2021 has been omitted due to time syncing issues.

### Quarterly Performance — Fourth Quarter 2023

- \* 2019 data includes the unification with Littleton Fire
- \* Station 15 was closed in June 2023 for new station construction







#### Aid Given and Received