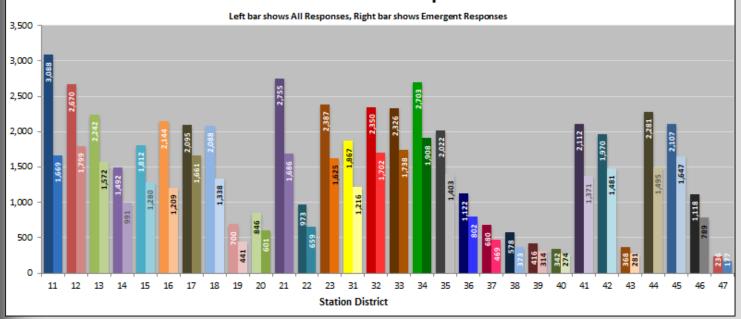

#### **Quarterly Performance – Fourth Quarter 2023**

 $\ensuremath{^*}$  2019 data includes the unification with Littleton Fire

\* Station 15 was closed in June 2023 for new station construction

|                                                                                                                                             | 2023 Emergent Responses by Station District |            |            |            |            |            |                                                    |        |      |       |         |     |        |
|---------------------------------------------------------------------------------------------------------------------------------------------|---------------------------------------------|------------|------------|------------|------------|------------|----------------------------------------------------|--------|------|-------|---------|-----|--------|
| In District Incidents with Any First Arriving Unit (i.e. Includes Aid Units) Turnout Travel Total Response Number of Calls by Incident Type |                                             |            |            |            |            |            |                                                    |        |      |       |         |     |        |
| Station                                                                                                                                     | 90th                                        |            | 90th       |            | 90th       |            | Number of Calls by incident Type<br>Public Special |        |      |       | Special |     |        |
| District                                                                                                                                    | Percentile                                  | % Met Goal | Percentile | % Met Goal | Percentile | % Met Goal | Alarms                                             | EMS    | Fire | Other | Assist  | Ops | Total  |
| 11                                                                                                                                          | 01:45                                       | 75         | 06:49      | 71         | 08:30      | 84         | 171                                                | 1,302  | 39   | 25    | 122     | 9   | 1,668  |
| 12                                                                                                                                          | 01:44                                       | 77         | 06:16      | 75         | 07:50      | 88         | 137                                                | 1,473  | 20   | 38    | 124     | 7   | 1,799  |
| 13                                                                                                                                          | 01:47                                       | 75         | 06:42      | 72         | 08:30      | 83         | 99                                                 | 1,304  | 15   | 55    | 93      | 6   | 1,572  |
| 14                                                                                                                                          | 01:43                                       | 80         | 05:35      | 85         | 07:14      | 93         | 109                                                | 753    | 6    | 23    | 97      | 3   | 991    |
| 15                                                                                                                                          | 01:43                                       | 77         | 06:25      | 69         | 07:58      | 86         | 112                                                | 984    | 24   | 31    | 125     | 4   | 1,280  |
| 16                                                                                                                                          | 01:41                                       | 79         | 07:33      | 51         | 09:06      | 75         | 58                                                 | 1,067  | 15   | 18    | 47      | 4   | 1,209  |
| 17                                                                                                                                          | 01:43                                       | 76         | 06:31      | 77         | 08:03      | 87         | 134                                                | 1,327  | 15   | 27    | 152     | 6   | 1,661  |
| 18                                                                                                                                          | 01:44                                       | 79         | 06:25      | 70         | 08:09      | 85         | 97                                                 | 1,086  | 18   | 32    | 99      | 6   | 1,338  |
| 19                                                                                                                                          | 01:50                                       | 74         | 08:42      | 58         | 10:31      | 76         | 36                                                 | 332    | 14   | 24    | 29      | 6   | 441    |
| 20                                                                                                                                          | 01:37                                       | 83         | 06:40      | 68         | 08:20      | 84         | 62                                                 | 470    | 11   | 15    | 42      | 1   | 601    |
| 21                                                                                                                                          | 01:48                                       | 70         | 06:35      | 72         | 08:30      | 83         | 200                                                | 1,238  | 44   | 32    | 168     | 4   | 1,686  |
| 22                                                                                                                                          | 01:53                                       | 64         | 06:34      | 80         | 08:19      | 90         | 62                                                 | 513    | 16   | 14    | 52      | 2   | 659    |
| 23                                                                                                                                          | 01:41                                       | 80         | 07:11      | 75         | 08:55      | 84         | 165                                                | 1,250  | 30   | 42    | 132     | 6   | 1,625  |
| 31                                                                                                                                          | 01:47                                       | 70         | 06:24      | 77         | 08:15      | 87         | 110                                                | 972    | 11   | 15    | 100     | 8   | 1,216  |
| 32                                                                                                                                          | 01:57                                       | 64         | 06:17      | 79         | 08:07      | 87         | 232                                                | 1,239  | 19   | 43    | 164     | 5   | 1,702  |
| 33                                                                                                                                          | 01:49                                       | 74         | 06:17      | 79         | 07:50      | 89         | 160                                                | 1,314  | 35   | 37    | 186     | 6   | 1,738  |
| 34                                                                                                                                          | 01:49                                       | 75         | 06:14      | 78         | 07:57      | 87         | 225                                                | 1,445  | 17   | 34    | 183     | 4   | 1,908  |
| 35                                                                                                                                          | 02:00                                       | 60         | 07:06      | 65         | 08:53      | 78         | 206                                                | 965    | 14   | 36    | 127     | 55  | 1,403  |
| 36                                                                                                                                          | 01:43                                       | 75         | 07:10      | 82         | 08:53      | 88         | 57                                                 | 612    | 16   | 43    | 73      | 1   | 802    |
| 37                                                                                                                                          | 01:43                                       | 77         | 06:37      | 84         | 08:12      | 93         | 52                                                 | 347    | 10   | 7     | 51      | 2   | 469    |
| 38                                                                                                                                          | 01:46                                       | 65         | 07:43      | 82         | 09:43      | 87         | 98                                                 | 213    | 9    | 18    | 28      | 7   | 373    |
| 39                                                                                                                                          | 01:45                                       | 73         | 08:07      | 82         | 09:54      | 87         | 46                                                 | 193    | 3    | 25    | 45      | 2   | 314    |
| 40                                                                                                                                          | 01:47                                       | 68         | 09:58      | 58         | 11:34      | 68         | 30                                                 | 199    | 5    | 11    | 26      | 3   | 274    |
| 41                                                                                                                                          | 01:51                                       | 69         | 06:45      | 76         | 08:37      | 85         | 152                                                | 1,042  | 22   | 23    | 126     | 6   | 1,371  |
| 42                                                                                                                                          | 01:50                                       | 70         | 06:25      | 77         | 08:15      | 87         | 152                                                | 1,138  | 21   | 35    | 132     | 3   | 1,481  |
| 43                                                                                                                                          | 01:46                                       | 73         | 09:05      | 82         | 10:52      | 86         | 27                                                 | 211    | 0    | 5     | 36      | 2   | 281    |
| 44                                                                                                                                          | 01:55                                       | 66         | 07:05      | 76         | 08:51      | 84         | 200                                                | 1,120  | 28   | 23    | 119     | 5   | 1,495  |
| 45                                                                                                                                          | 01:47                                       | 70         | 06:58      | 64         | 08:39      | 80         | 147                                                | 1,242  | 20   | 31    | 199     | 8   | 1,647  |
| 46                                                                                                                                          | 01:59                                       | 59         | 07:26      | 68         | 09:22      | 77         | 68                                                 | 583    | 5    | 24    | 106     | 3   | 789    |
| 47                                                                                                                                          | 01:50                                       | 56         | 09:13      | 86         | 10:51      | 89         | 16                                                 | 135    | 3    | 3     | 20      | 0   | 177    |
| Total                                                                                                                                       | 01:48                                       | 72         | 06:50      | 74         | 08:35      | 85         | 3,420                                              | 26,069 | 505  | 789   | 3,003   | 184 | 33,970 |