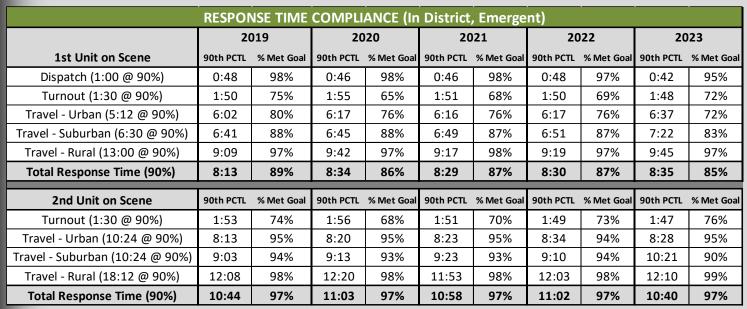

### Quarterly Performance — Fourth Quarter 2023

\* 2019 data includes the unification with Littleton Fire

\* Station 15 was closed in June 2023 for new station construction

| First On Scene by Population Density (In District, Emergent) |        |           |            |           |            |           |            |           |            |  |  |
|--------------------------------------------------------------|--------|-----------|------------|-----------|------------|-----------|------------|-----------|------------|--|--|
| 2023                                                         |        | Dispatch  |            | Turnout   |            | Travel    |            | Total     |            |  |  |
| In District                                                  | Calls  | 90th PCTL | % Met Goal |  |  |
| Urban                                                        | 30,256 | 00:42     | 95%        | 1:48      | 73%        | 6:37      | 72%        | 8:20      | 84%        |  |  |
| Suburban                                                     | 1,837  | 00:39     | 95%        | 1:50      | 70%        | 7:22      | 83%        | 9:16      | 88%        |  |  |
| Rural                                                        | 1,419  | 00:46     | 94%        | 1:52      | 65%        | 9:45      | 97%        | 11:37     | 97%        |  |  |
| Overall                                                      | 33,512 | 00:42     | 95%        | 1:48      | 72%        | 6:50      | 74%        | 8:35      | 85%        |  |  |