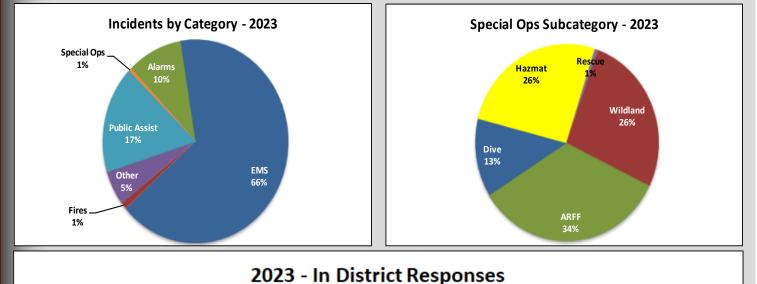

#### **Quarterly Performance – Fourth Quarter 2023**

- \* 2019 data includes the unification with Littleton Fire
- \* Station 15 was closed in June 2023 for new station construction

| CALLS FOR SERVICE (In District) |        |        |        |        |        |                                                                   |  |  |  |  |
|---------------------------------|--------|--------|--------|--------|--------|-------------------------------------------------------------------|--|--|--|--|
| Calls by Category               | 2019   | 2020   | 2021   | 2022   | 2023   | Examples                                                          |  |  |  |  |
| Alarms                          | 4,321  | 4,013  | 4,338  | 4,738  | 4,792  | Fire Alarm Activation (no fire)                                   |  |  |  |  |
| EMS                             | 26,903 | 25,825 | 29,422 | 31,919 | 33,015 | Medical Problem, Injury Vehicle Crash                             |  |  |  |  |
| Fires                           | 542    | 706    | 634    | 620    | 546    | Structure, Wildfire, Vehicle                                      |  |  |  |  |
| Other                           | 2,659  | 2,519  | 2,695  | 3,020  | 2,744  | Cancelled Enroute, Explosion, Standby                             |  |  |  |  |
| Public Assist                   | 6,853  | 6,543  | 7,408  | 8,482  | 8,506  | Smoke Investigation, Water Leak, Lock-Out, Police Matter          |  |  |  |  |
| Special Ops                     | 268    | 263    | 262    | 316    | 287    | Structure Collapse, Hazmat Release, Water Rescue                  |  |  |  |  |
| Total Calls                     | 41,470 | 39,870 | 44,760 | 49,095 | 49,890 |                                                                   |  |  |  |  |
| Aid Given                       | 1,453  | 1,324  | 1,505  | 1,418  | 1,142  |                                                                   |  |  |  |  |
| Aid Received                    | 1,358  | 941    | 890    | 1,117  | 1,276  | *Aid Received is based on outside units dispatched and responding |  |  |  |  |

\* Starting in 2023, Unauthorized Burning and Controlled Burning have moved to the Public Assist category.