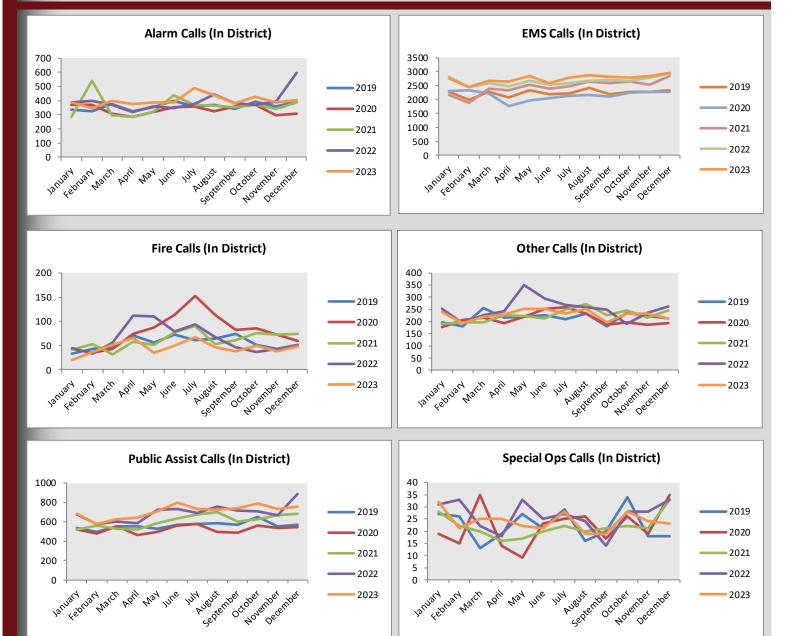

#### **Quarterly Performance – Fourth Quarter 2023**

- \* 2019 data includes the unification with Littleton Fire
- \* Station 15 was closed in June 2023 for new station construction

| CALLS FOR SERVICE (In District) |        |        |        |        |        |                                                                   |  |  |  |  |
|---------------------------------|--------|--------|--------|--------|--------|-------------------------------------------------------------------|--|--|--|--|
| Calls by Category               | 2019   | 2020   | 2021   | 2022   | 2023   | Examples                                                          |  |  |  |  |
| Alarms                          | 4,321  | 4,013  | 4,338  | 4,738  | 4,792  | Fire Alarm Activation (no fire)                                   |  |  |  |  |
| EMS                             | 26,903 | 25,825 | 29,422 | 31,919 | 33,015 | Medical Problem, Injury Vehicle Crash                             |  |  |  |  |
| Fires                           | 542    | 706    | 634    | 620    | 546    | Structure, Wildfire, Vehicle                                      |  |  |  |  |
| Other                           | 2,659  | 2,519  | 2,695  | 3,020  | 2,744  | Cancelled Enroute, Explosion, Standby                             |  |  |  |  |
| Public Assist                   | 6,853  | 6,543  | 7,408  | 8,482  | 8,506  | Smoke Investigation, Water Leak, Lock-Out, Police Matter          |  |  |  |  |
| Special Ops                     | 268    | 263    | 262    | 316    | 287    | Structure Collapse, Hazmat Release, Water Rescue                  |  |  |  |  |
| Total Calls                     | 41,470 | 39,870 | 44,760 | 49,095 | 49,890 |                                                                   |  |  |  |  |
| Aid Given                       | 1,453  | 1,324  | 1,505  | 1,418  | 1,142  |                                                                   |  |  |  |  |
| Aid Received                    | 1,358  | 941    | 890    | 1,117  | 1,276  | *Aid Received is based on outside units dispatched and responding |  |  |  |  |

\* Starting in 2023, Unauthorized Burning and Controlled Burning have moved to the Public Assist category.