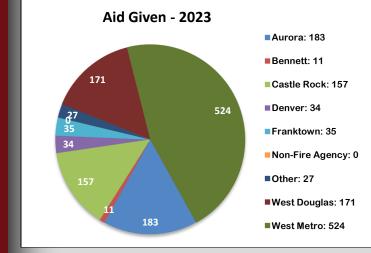

|
| Rural                                                        | 1,419  | 00:46     | 94%        | 1:52      | 65%        | 9:45      | 97%        | 11:37     | 97%        |  |  |
| Overall                                                      | 33,512 | 00:42     | 95%        | 1:48      | 72%        | 6:50      | 74%        | 8:35      | 85%        |  |  |

### Urban Performance 90th Percentile





2021

Turnout — Travel — Total

2022

2023

2019

2020

### Rural Performance 90th Percentile



Performance data for 8/9 - 8/25/2021 has been omitted due to time syncing issues.

### Quarterly Performance — Fourth Quarter 2023

- \* 2019 data includes the unification with Littleton Fire
- \* Station 15 was closed in June 2023 for new station construction







#### Aid Given and Received