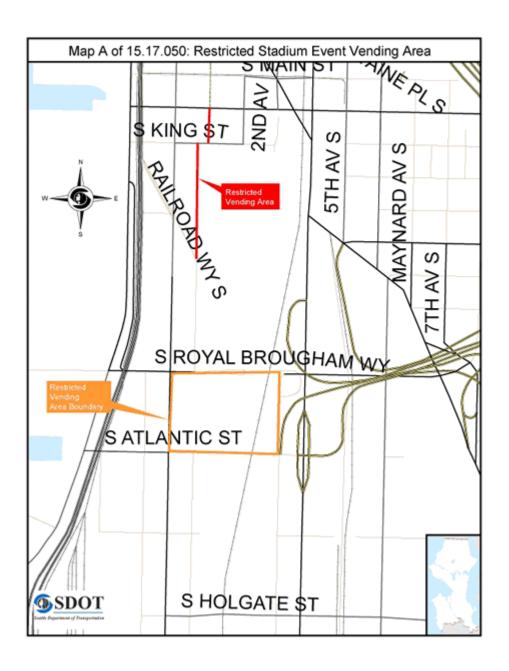

### 2. SMC Prohibits Vending on Foot Near Safeco

It is a violation of <u>SMC 15.17.050</u> to sell items on foot on the block around Safeco Field. SMC <u>15.17.050 Map A</u> shows the restricted area.

**Exception**: SMC allows the selling on foot of newspapers, magazines, event programs, or similar publications in this area.

(Map on Page 2)