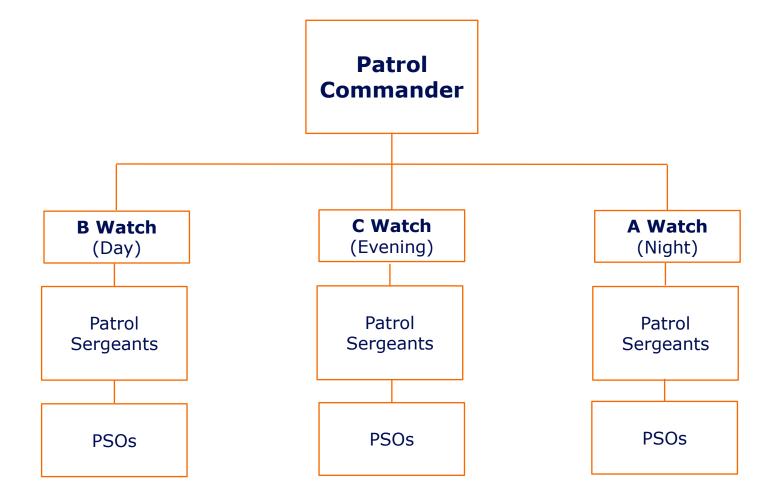

# Organizational Chart

Campus Safety and Emergency Management Services

February 2025



# Campus Safety and Emergency Management Services (CSEMS)



# Administrative and Technical Services

### Administrative and Technical Services



### Administrative and Technical Services

Video, Access Security, Technical Team (VASTT)



# **Emergency Management**

# **Emergency Management**



# **Emergency Management**



## **Emergency Management**



Syracuse University

9

# Global Safety and Support

# Global Safety and Support















# Peace Officer Rank and Uniform Insignia

# Peace Officer Rank and Uniform Insignia

- Chief
- Deputy Chief
- Commander
- Lieutenant
- Sergeant
- Detective



- Non-designated ranking officer gold badge
- Line officer silver badge