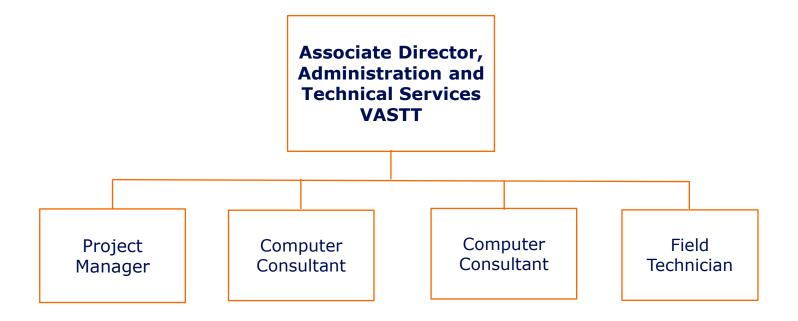

### Administrative and Technical Services

Video, Access Security, Technical Team (VASTT)