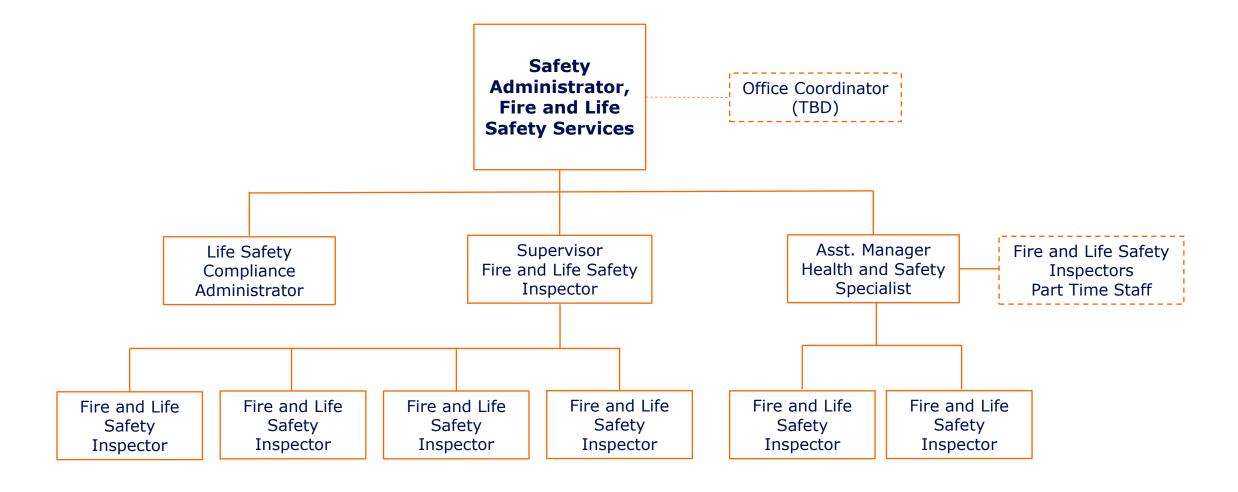

# Organizational Chart

Campus Safety and Emergency Management Services

February 2025



# Campus Safety and Emergency Management Services (CSEMS)



# Administrative and Technical Services

### Administrative and Technical Services



### Administrative and Technical Services

Video, Access Security, Technical Team (VASTT)



# **Emergency Management**

# **Emergency Management**



# **Emergency Management**



## **Emergency Management**



Syracuse University

9

# Global Safety and Support

# Global Safety and Support















# Peace Officer Rank and Uniform Insignia

# Peace Officer Rank and Uniform Insignia

- Chief
- Deputy Chief
- Commander
- Lieutenant
- Sergeant
- Detective



- Non-designated ranking officer gold badge
- Line officer silver badge