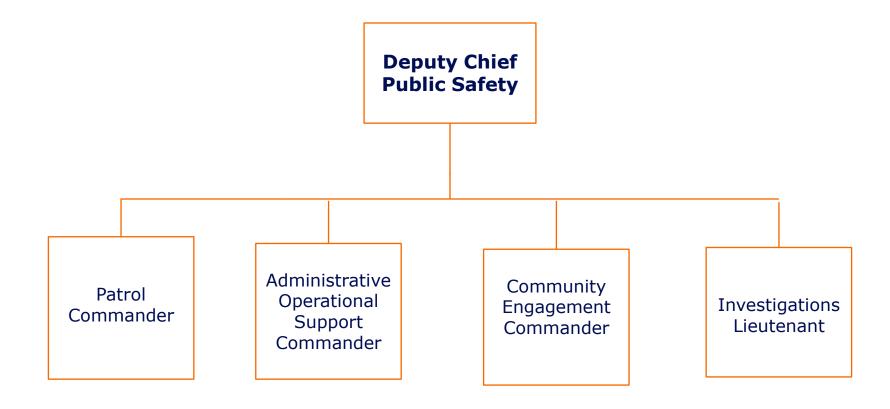

# Organizational Chart

Campus Safety and Emergency Management Services

February 2025



# Campus Safety and Emergency Management Services (CSEMS)



# Administrative and Technical Services

### Administrative and Technical Services



### Administrative and Technical Services

Video, Access Security, Technical Team (VASTT)



# **Emergency Management**

# **Emergency Management**



# **Emergency Management**



## **Emergency Management**



Syracuse University

9

# Global Safety and Support

# Global Safety and Support















# Peace Officer Rank and Uniform Insignia

# Peace Officer Rank and Uniform Insignia

- Chief
- Deputy Chief
- Commander
- Lieutenant
- Sergeant
- Detective



- Non-designated ranking officer gold badge
- Line officer silver badge