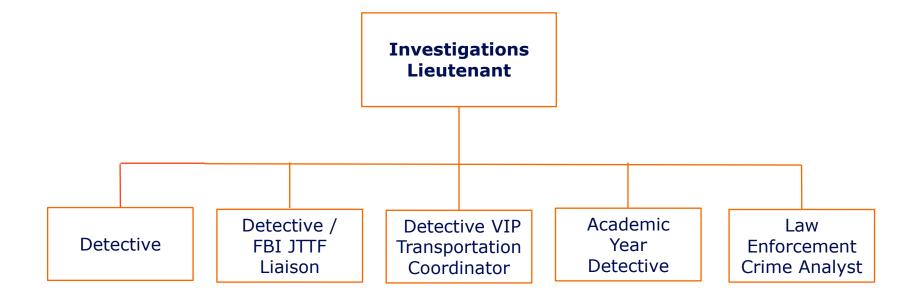

# Organizational Chart

Campus Safety and Emergency Management Services

February 2025



# Campus Safety and Emergency Management Services (CSEMS)



# Administrative and Technical Services

### Administrative and Technical Services



### Administrative and Technical Services

Video, Access Security, Technical Team (VASTT)



# **Emergency Management**

# **Emergency Management**



# **Emergency Management**



## **Emergency Management**



Syracuse University

9

# Global Safety and Support

# Global Safety and Support















# Peace Officer Rank and Uniform Insignia

# Peace Officer Rank and Uniform Insignia

- Chief
- Deputy Chief
- Commander
- Lieutenant
- Sergeant
- Detective



- Non-designated ranking officer gold badge
- Line officer silver badge