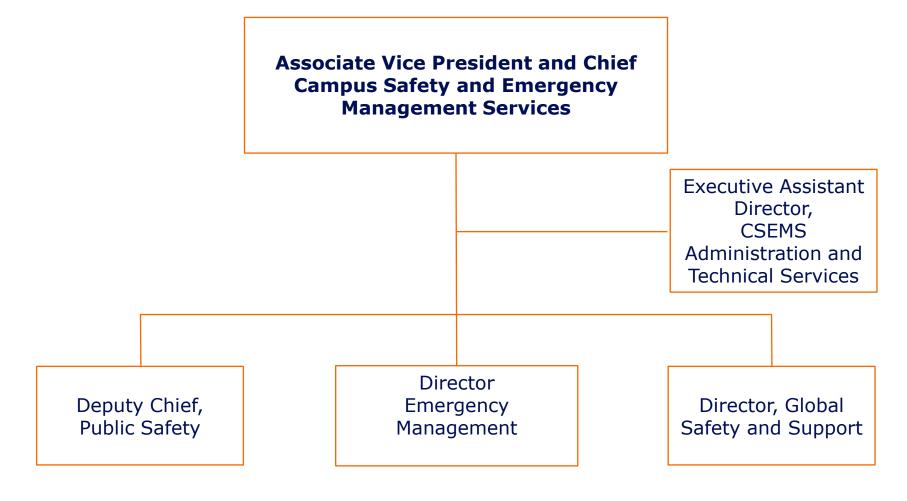

# Organizational Chart

Campus Safety and Emergency Management Services

February 2025



# Campus Safety and Emergency Management Services (CSEMS)



# Administrative and Technical Services

### Administrative and Technical Services



### Administrative and Technical Services

Video, Access Security, Technical Team (VASTT)



# **Emergency Management**

# **Emergency Management**



# **Emergency Management**



## **Emergency Management**



Syracuse University

9

# Global Safety and Support

# Global Safety and Support















# Peace Officer Rank and Uniform Insignia

# Peace Officer Rank and Uniform Insignia

- Chief
- Deputy Chief
- Commander
- Lieutenant
- Sergeant
- Detective



- Non-designated ranking officer gold badge
- Line officer silver badge