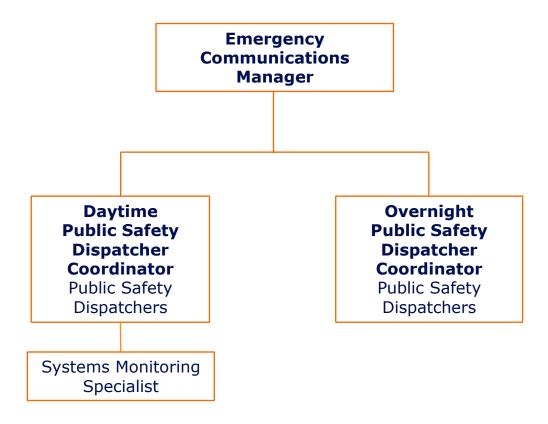

# Organizational Chart

Campus Safety and Emergency Management Services

February 2025



# Campus Safety and Emergency Management Services (CSEMS)



# Administrative and Technical Services

### Administrative and Technical Services



### Administrative and Technical Services

Video, Access Security, Technical Team (VASTT)



# **Emergency Management**

# **Emergency Management**



# **Emergency Management**



## **Emergency Management**



Syracuse University

9

# Global Safety and Support

# Global Safety and Support















# Peace Officer Rank and Uniform Insignia

# Peace Officer Rank and Uniform Insignia

- Chief
- Deputy Chief
- Commander
- Lieutenant
- Sergeant
- Detective



- Non-designated ranking officer gold badge
- Line officer silver badge