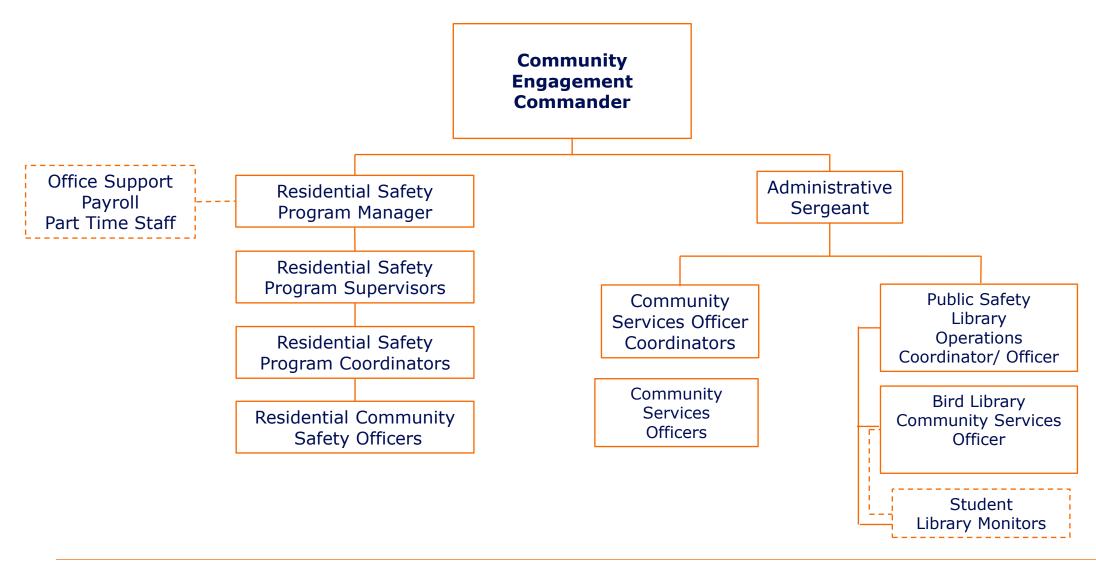

# Organizational Chart

Campus Safety and Emergency Management Services

February 2025



# Campus Safety and Emergency Management Services (CSEMS)



# Administrative and Technical Services

### Administrative and Technical Services



### Administrative and Technical Services

Video, Access Security, Technical Team (VASTT)



# **Emergency Management**

# **Emergency Management**



# **Emergency Management**



## **Emergency Management**



Syracuse University

9

# Global Safety and Support

# Global Safety and Support















# Peace Officer Rank and Uniform Insignia

# Peace Officer Rank and Uniform Insignia

- Chief
- Deputy Chief
- Commander
- Lieutenant
- Sergeant
- Detective



- Non-designated ranking officer gold badge
- Line officer silver badge