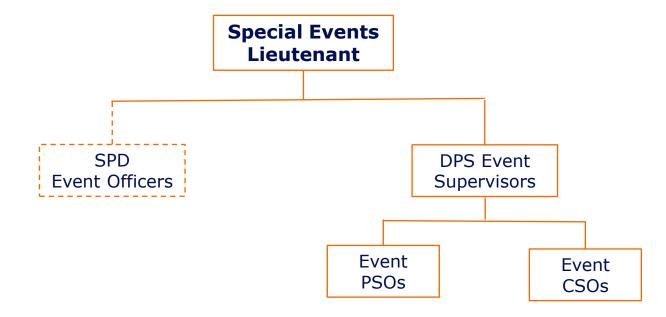

# Organizational Chart

Campus Safety and Emergency Management Services

February 2025



# Campus Safety and Emergency Management Services (CSEMS)



# Administrative and Technical Services

### Administrative and Technical Services



### Administrative and Technical Services

Video, Access Security, Technical Team (VASTT)



# **Emergency Management**

# **Emergency Management**



# **Emergency Management**



## **Emergency Management**



Syracuse University

9

# Global Safety and Support

# Global Safety and Support















# Peace Officer Rank and Uniform Insignia

# Peace Officer Rank and Uniform Insignia

- Chief
- Deputy Chief
- Commander
- Lieutenant
- Sergeant
- Detective



- Non-designated ranking officer gold badge
- Line officer silver badge