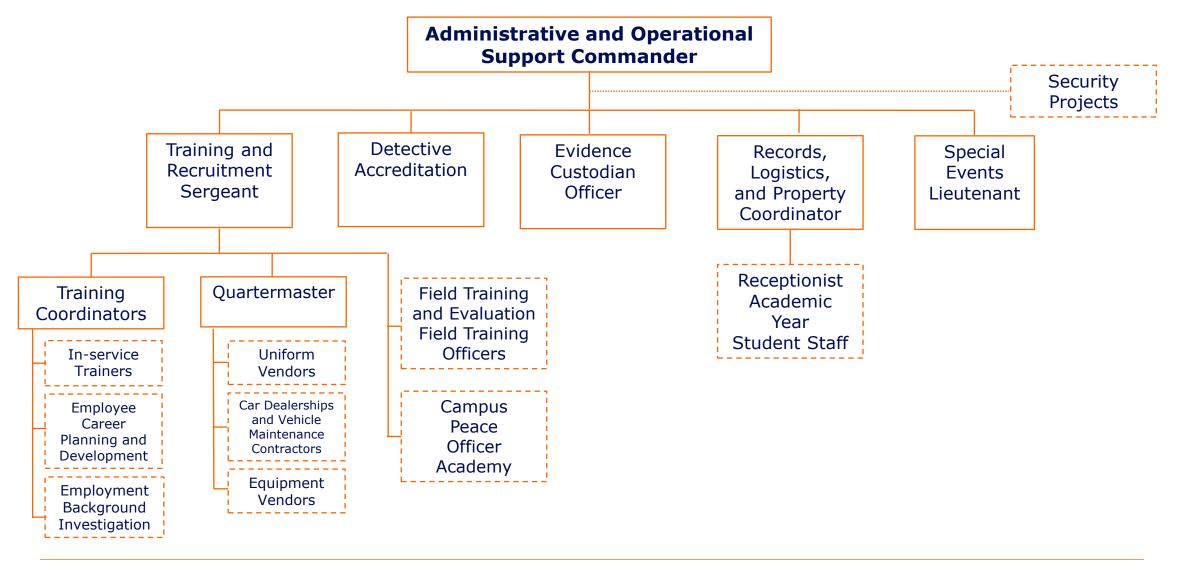

# Organizational Chart

Campus Safety and Emergency Management Services

February 2025



# Campus Safety and Emergency Management Services (CSEMS)



# Administrative and Technical Services

### Administrative and Technical Services



### Administrative and Technical Services

Video, Access Security, Technical Team (VASTT)



# **Emergency Management**

# **Emergency Management**



# **Emergency Management**



## **Emergency Management**



Syracuse University

9

# Global Safety and Support

# Global Safety and Support















# Peace Officer Rank and Uniform Insignia

# Peace Officer Rank and Uniform Insignia

- Chief
- Deputy Chief
- Commander
- Lieutenant
- Sergeant
- Detective



- Non-designated ranking officer gold badge
- Line officer silver badge