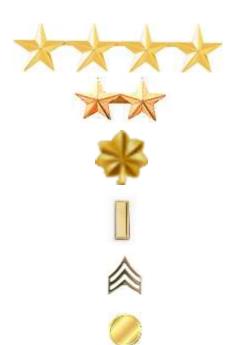

# Peace Officer Rank and Uniform Insignia

# Peace Officer Rank and Uniform Insignia

- Chief
- Deputy Chief
- Commander
- Lieutenant
- Sergeant
- Detective

- Non-designated ranking officer gold badge
- Line officer silver badge