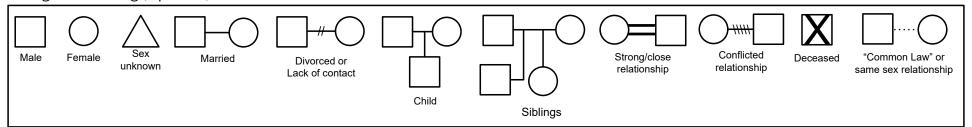

## Genogram

| Parent<br>Relationship | Name | Phone | Address | Diligent Search Searching,<br>Notified or Deceased | Comments (Include dates of Marriages and Divorces) |
|------------------------|------|-------|---------|----------------------------------------------------|----------------------------------------------------|
| Birth<br>Mother        |      |       |         |                                                    |                                                    |
| Birth Father           |      |       |         |                                                    |                                                    |
| Legal Parent           |      |       |         |                                                    |                                                    |
| Putative<br>Father     |      |       |         |                                                    |                                                    |
| Other<br>Parent        |      |       |         |                                                    |                                                    |

Genogram Drawing (Optional)

CS-0774, Rev. 10/24