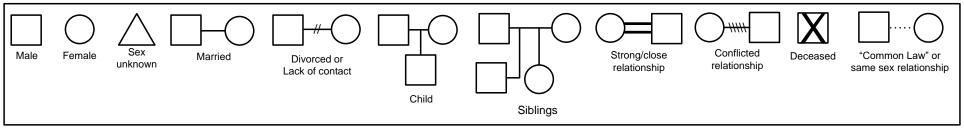

## Tennessee Department of Children's Services **Contact Sheets for Genogram**

| Child Name:   | DOB:  |  |
|---------------|-------|--|
| Initiated by: | Date: |  |
| Revised by:   | Date: |  |

### Genogram

| Parent Relationship  | Name | Phone | Address | Diligent Search<br>Searching,<br>Notified, or<br>Deceased | Comments (I | nclude dates of Marriages and Divorces) |
|----------------------|------|-------|---------|-----------------------------------------------------------|-------------|-----------------------------------------|
| Birth Mother         |      |       |         | Choose an item.                                           |             |                                         |
| Birth Father         |      |       |         | Choose an item.                                           |             |                                         |
| Legal Parent         |      |       |         | Choose an item.                                           |             |                                         |
| Putative Father      |      |       |         | Choose an item.                                           |             |                                         |
| Other Parent         |      |       |         | Choose an item.                                           |             |                                         |
| Family Relationship  | Name | Phone | Address | Diligent Search Se<br>Notified, or Decea                  |             | Barrier<br>Code                         |
| Stepmother           |      |       |         | Choose an item.                                           |             | Choose an item.<br>Other, specify:      |
| Stepfather           |      |       |         | Choose an item.                                           |             | Choose an item.<br>Other, specify:      |
| Paramour             |      |       |         | Choose an item.                                           |             | Choose an item.<br>Other, specify:      |
| Maternal Grandmother |      |       |         | Choose an item.                                           |             | Choose an item.<br>Other, specify:      |
| Maternal Grandfather |      |       |         | Choose an item.                                           |             | Choose an item.<br>Other, specify:      |
| Maternal Aunt/Uncle  |      |       |         | Choose an item.                                           |             | Choose an item.<br>Other, specify:      |
| Maternal Aunt/Uncle  |      |       |         | Choose an item.                                           |             | Choose an item.                         |

### Genogram Drawing (Optional)

Check the "Forms" Webpage for the current version and disregard previous versions. This form may not be altered without prior approval. Distribution: CS-1013, Rev. 12/24 RDA 2982 Page 4